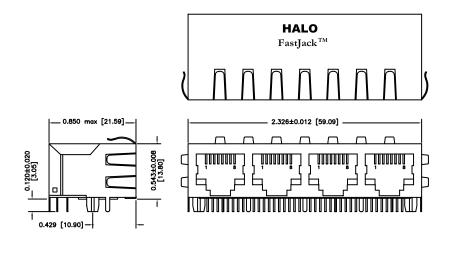

r local HALO Representative for more information.

### Double





HALO Electronics • 1861 Landings Drive, Mountain View, CA 94043 • PH: 650-903-3800 www.haloelectronics.com • info@haloelectronics.com • This Datasheet: fastjack-gigabit Rev. 3/06 Single & Ganged Gigabit Fastjack™ RJ-45 Connectors



### Single & Ganged Gigabit Fastjack™ RJ-45 Connectors



HALO Electronics is pleased to offer this new series of small footprint Gigabit single and Ganged FastJack<sup>™</sup>, integrated connectors. This series is ideal for hi-density switch applications requiring the highest performance in a minimal amount of real estate. HALO's Gigabit FastJacks<sup>™</sup> are compatible with all leading silicon vendors' Phy's. Please contact your local HALO Representative for more information.

#### Quad



Dimensions: Inch [mm]



Recommended PDB Pattern



#### Recommended Panel Cut-out

HALO Electronics • 1861 Landings Drive, Mountain View, CA 94043 • PH: 650-903-3800 www.haloelectronics.com • info@haloelectronics.com • This Datasheet: fastjack-gigabit Rev. 3/06 Single & Ganged Gigabit Fastjack™ RJ-45 Connectors