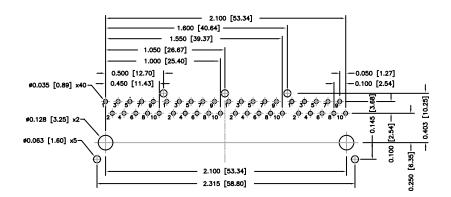

ve for more information.

### Double





HALO Electronics • 1861 Landings Drive, Mountain View, CA 94043 • PH: 650-903-3800 www.haloelectronics.com • info@haloelectronics.com • This Datasheet: fastjack-gigabit Rev. 3/06 Single & Ganged Gigabit Fastjack™ RJ-45 Connectors



### Single & Ganged Gigabit Fastjack™ RJ-45 Connectors



HALO Electronics is pleased to offer this new series of small footprint Gigabit single and Ganged FastJack<sup>™</sup>, integrated connectors. This series is ideal for hi-density switch applications requiring the highest performance in a minimal amount of real estate. HALO's Gigabit FastJacks<sup>™</sup> are compatible with all leading silicon vendors' Phy's. Please contact your local HALO Representative for more information.

#### Quad



Dimensions: Inch [mm]



Recommended PDB Pattern



#### Recommended Panel Cut-out

HALO Electronics • 1861 Landings Drive, Mountain View, CA 94043 • PH: 650-903-3800 www.haloelectronics.com • info@haloelectronics.com • This Datasheet: fastjack-gigabit Rev. 3/06 Single & Ganged Gigabit Fastjack™ RJ-45 Connectors