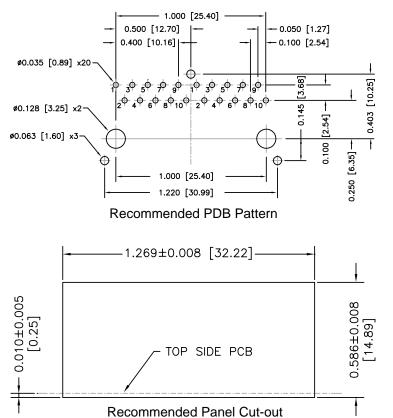

#### Quad

Dimensions: Inch [mm]

Recommended PDB Pattern

#### Recommended Panel Cut-out

HALO Electronics • 1861 Landings Drive, Mountain View, CA 94043 • PH: 650-903-3800 www.haloelectronics.com • info@haloelectronics.com • This Datasheet: fastjack-gigabit Rev. 3/06 Single & Ganged Gigabit Fastjack™ RJ-45 Connectors