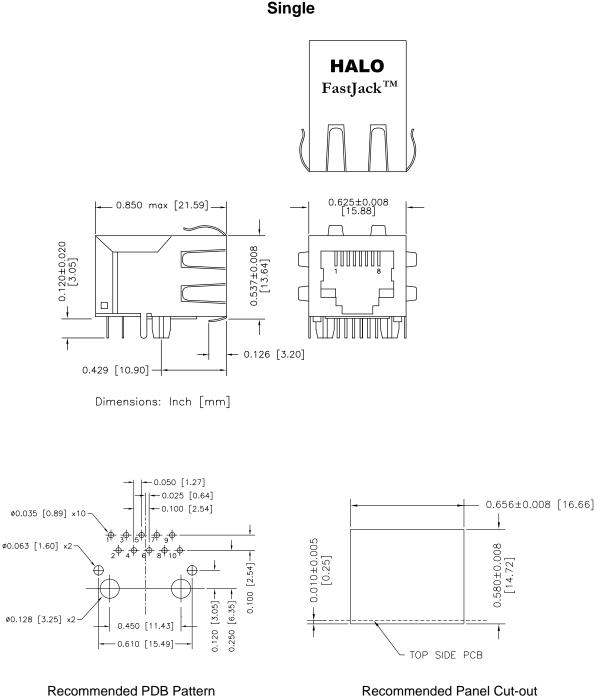

# 0:------

\_0.120±0.020 [3.05]

#### Quad

Dimensions: Inch [mm]

Recommended PDB Pattern

#### Recommended Panel Cut-out

HALO Electronics • 1861 Landings Drive, Mountain View, CA 94043 • PH: 650-903-3800 www.haloelectronics.com • info@haloelectronics.com • This Datasheet: fastjack-gigabit Rev. 3/06 Single & Ganged Gigabit Fastjack™ RJ-45 Connectors