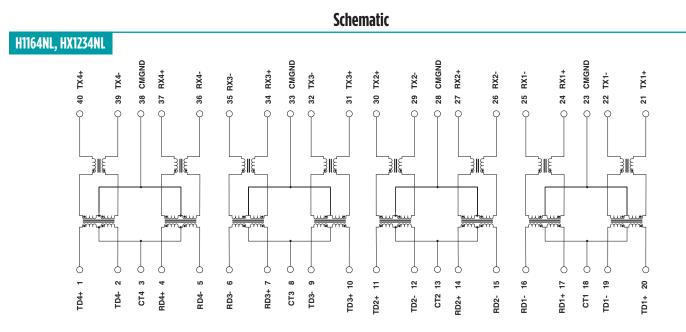

## 10/100Base-TX Transformer Modules

For Auto MDI/MDIX Applications



## For More Information:

Americas - prodinfonetworkamericas@pulseelectronics.com | Europe - comms-Apps-Europe@pulseelectronics.com | Asia - prodinfonetworkapac@pulseelectronics.com

Performance warranty of products offered on this data sheet is limited to the parameters specified. Data is subject to change without notice. Other brand and product names mentioned herein may be trademarks or registered trademarks of their respective owners. © Copyright, 2019. Pulse Electronics, Inc. All rights reserved.

2

Networking.PulseElectronics.com

H328.J (02/19)