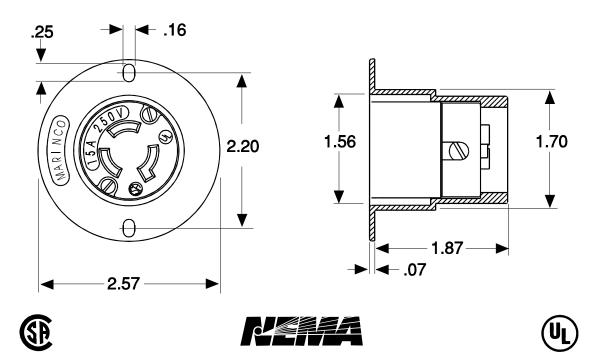

## **SPECIFICATION SHEET**

2655 Napa Valley Corporate Dr., Napa, CA 94558

(707) 226-8600 FAX: (707) 226-9670 Date: May, 2007 Rev: 02

Flanged Outlet, locking 15A, 250V NEMA L6-15R

## **Catalog Number: 4585**

Item: Flanged Outlet, locking

Rating: 15 amperes, 250 volts, NEMA Configuration L6-15R

Materials: Device body and flange are nylon with CTI greater than 600 volts.

Contacts are solid brass.

Contacts: One piece, .032" thick brass.

Terminals: Tempered brass, lug style, Perma-Lock<sup>TM</sup> design.

Terminals visible through clear end cap.

Terminal Identification: Terminal screws are color coded.

Ground wire entrance hot stamped green and marked "GR."

Listings: UL listed, File E111198

CSA certified, File LR81290

## Dimensions: