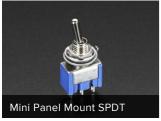

• Easy installation, fits into any 6mm hole.

We also offer a SPDT version



## **TECHNICAL DETAILS**

Product Dimensions: 33.0mm x 13.1mm x 12.6mm / 1.3" x 0.5" x 0.5"

Product Weight: 5.9g / 0.2oz

Diagram

## **LEARN**



Guardian Shield+ Zelda Breath of the Wild Build an LED shield!



Make It Switch When your microcontroller needs to accurately read if a switch is flipped

## MAY WE ALSO SUGGEST...



Micro Switch - Premium















## DISTRIBUTORS EXPAND TO SEE DISTRIBUTORS

CONTACT

SUPPORT

DISTRIBUTORS

**EDLICATORS** 

**JOBS** 

FAQ

SHIPPING & RETURNS

TERMS OF SERVICE

PRIVACY & LEGAL

ABOUT US

"Do not train a child to learn by force or harshness; but direct them to it by what amuses their minds, so that you may be better able to discover with accuracy the peculiar bent of the genius of each" - Plato



Customer Reviews

ENGINEERED IN NYC Adafruit ®