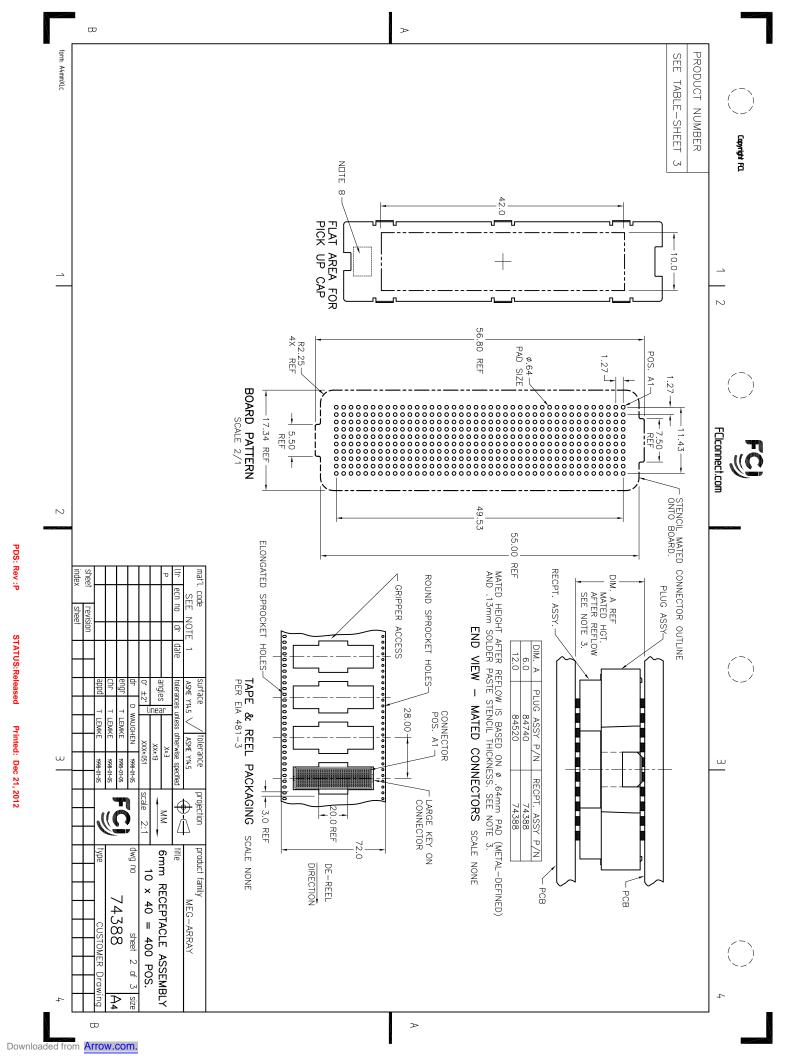

|                 | ₽ >                                                                                                                                                                                                                                                                                                                                                                                                                                                                                                                                                                                                                                                                                                                                                                                                                                                                                                                                                                                                                                                                                                                                                                                                                                                                                                                                                                                                                                                                                                                                                                                                                                                                                                                                                                                                                                                                                                                                                                                                                                                                                                                                                                                                                                                                                                                                                                                                                                                                                |       |
|-----------------|------------------------------------------------------------------------------------------------------------------------------------------------------------------------------------------------------------------------------------------------------------------------------------------------------------------------------------------------------------------------------------------------------------------------------------------------------------------------------------------------------------------------------------------------------------------------------------------------------------------------------------------------------------------------------------------------------------------------------------------------------------------------------------------------------------------------------------------------------------------------------------------------------------------------------------------------------------------------------------------------------------------------------------------------------------------------------------------------------------------------------------------------------------------------------------------------------------------------------------------------------------------------------------------------------------------------------------------------------------------------------------------------------------------------------------------------------------------------------------------------------------------------------------------------------------------------------------------------------------------------------------------------------------------------------------------------------------------------------------------------------------------------------------------------------------------------------------------------------------------------------------------------------------------------------------------------------------------------------------------------------------------------------------------------------------------------------------------------------------------------------------------------------------------------------------------------------------------------------------------------------------------------------------------------------------------------------------------------------------------------------------------------------------------------------------------------------------------------------------|-------|
| form: A4mmXLc 1 | 1 2 FCconnection   1 2 FCconnection   1 MATERIAL:<br>HOUSING: LCP<br>CONTACT: COPPER ALLOY PR   2 PLATING:<br>CONTACT: COPPER ALLOY PR   2 SOLDER BALL: (SEE TABLE)<br>SOLDER BALL: (SEE TABLE) SOLDER BALL: (SEE TABLE)   3 MATED HEIGHT EFFECTED BY CUSTOMER'S POB PAD SIZE.   9 SSIDER BALL: SIZE THE RECID PROFILE, & SOLDER PATING, SOLDER REFLOW PROFILE, & SOLDER PASTE.   3 MATED HEIGHT EFFECTED BY CUSTOMER'S POB PAD SIZE.   9 PLATING, SOLDER REFLOW PROFILE, & SOLDER PASTE.   9 SATING, SOLDER REFLOW PROFILE, & SOLDER PASTE.   9 PLATING, SOLDER REFLOW THE REQUIREMENTS OF<br>GG-1217-CORE. CENTRAL OFFICE ENVIRONMENT, (25 YEAR UFFE<br>EXPECTANCY). THE CONTACT GEOMETRY IN THESE PRODUCT<br>NUMBERS IS SPECIAL ASO.   9 FOR PROPERT APPLICATION FOLLOW FCI APPLICATION<br>SOLDER BALLS WILL<br>NOT SOLDER REFLOW TEMPERATURE. LEAD FREE<br>PRODUCT IS THEREFORE NOT BACKWARDS COMPATIBLE WITH<br>LEADED OR SOME SOLDER BALLS SOLDER BALLS<br>DUE TO A HICHER REFLOW TEMPERATURE. LEAD FREE<br>PRODUCT MEETING SOLDER BALLS SOLDER BALLS<br>DUE TO A HICHER SELEONER APPLICATION. REFERENCE<br>FOR DUCT MEETING HERE FOROTION.   6 THIS PRODUCT MEET SUBDER MUNION DIRECTIVES AND<br>OTHER COUNTRY REGULATION SECRETIVE IS DUERTREFIED IN CS-47-0004<br>PRODUCT MEETING THE DIRECTIVE IS DUERTREFIED IN THE LOT<br>NO HEEN COUNTRY REGULATIONS AS DESCRIBED IN CS-47-0004<br>PRODUCT MEETING THE PROTONN.   6 THIS REVENTH CHARACTER POSITION.   7. 74388-A01, AND -A011F<br>HAVE CUSTOMER SPECIAL AJ PLATING.                                                                                                                                                                                                                                                                                                                                                                                                                                                                                                                                                                                                                                                                                                                                                                                                                                                                                                                                                  |       |
| 2               | PRODUCT     NUMBER       74388-001     74388-001       74388-001     74388-001LF       74388-001LF     74388-001LF       74388-101LF     74388-201LF       74388-201LF     74388-201LF       74388-201LF     74388-201LF       74388-201LF     74388-201LF       74388-201LF     74388-201LF       74388-201LF     74388-201LF       74388-201LF     74388-201LF       74388-401LF     74388-501LF                                                                                                                                                                                                                                                                                                                                                                                                                                                                                                                                                                                                                                                                                                                                                                                                                                                                                                                                                                                                                                                                                                                                                                                                                                                                                                                                                                                                                                                                                                                                                                                                                                                                                                                                                                                                                                                                                                                                                                                                                                                                                 |       |
|                 | $\begin{array}{ c c c c c c c c c c c c c c c c c c c$                                                                                                                                                                                                                                                                                                                                                                                                                                                                                                                                                                                                                                                                                                                                                                                                                                                                                                                                                                                                                                                                                                                                                                                                                                                                                                                                                                                                                                                                                                                                                                                                                                                                                                                                                                                                                                                                                                                                                                                                                                                                                                                                                                                                                                                                                                                                                                                                                             |       |
| E               | ACT PLATING<br>(.38um) Au<br>(.38um) Au<br>(.38um) Au<br>(.76um) Au<br>(.76u |       |
|                 | SnPb SnPb SnPb SnPb   SnPb SnPb SnPb SnPb   SnPb SnPb FRE   SnPb SnPb FRE                                                                                                                                                                                                                                                                                                                                                                                                                                                                                                                                                                                                                                                                                                                                                                                                                                                                                                                                                                                                                                                                                                                                                                                                                                                                                                                                                                                                                                                                                                                                                                                                                                                                                                                                                                                                                                                                                                                                                                                                                                                                                                                                                                                                                                     | - \ ) |
| 4               | L NOTES<br>E 6<br>E 6<br>E 6<br>E 6<br>E 6<br>E 6<br>E 6<br>E 6                                                                                                                                                                                                                                                                                                                                                                                                                                                                                                                                                                                                                                                                                                                                                                                                                                                                                                                                                                                                                                                                                                                                                                                                                                                                                                                                                                                                                                                                                                                                                                                                                                                                                                                                                                                                                                                                                                                                                                                                                                                                                                                                                                                                                                                                                                                                                                                                                    | /     |

A

STATUS:Released Printed: Dec 21, 2012

PDS: Rev :P

Φ Downloaded from Arrow.com.