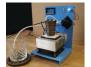

We've also got a version that works well with 5V or 6V DC power.

Please note The pump comes with a bit of silicone tubing already installed and two 1/2 meter pieces attached on with barbed connectors. However, the silicone tubing is not sterile and might be dirty on its way to you. Before using, the tubing must be sterilized! The included tubing is also not rated FDA or USDA compliant and is only meant for basic testing of the pump. If you need to purchase FDA/USDA compliant tubing for use with your food-hacking project check out McMaster-Carr. They have many types of silicone tubing available by the foot! We also have a meter of silicone tubing you can pick up right now

Wikipedia has a great article on peristaltic pumps, please check it out for more details on how these devices work!

## TECHNICAL DETAILS

- Uses approx 4mm outer diameter, 2mm inner silicone tubing, the pump tube size has changed on us, so please measure the tubing that comes with your pump to verify!
- Working Temperature: 0°C 40 °C
- Motor voltage: 12VDC
- Motor current: 200-300mA
- Flow rate: up to 100 mL/min
- Weight: 200 grams
- Dimensions: 27mm diameter motor, 72mm total length
- Mounting holes: 2.7mm diameter, 50mm center-to-center distance