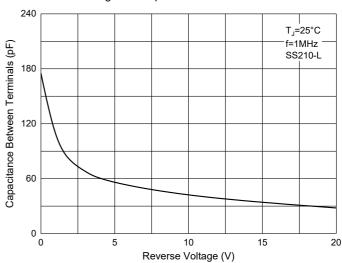

## **Curve Characteristics**

Fig. 7 - Typical Reverse Leakage Characteristics

Fig. 9 - Typical Reverse Leakage Characteristics

Fig. 11 - Capacitance Characteristics

Fig. 8 - Typical Reverse Leakage Characteristics

Fig. 10 - Typical Reverse Leakage Characteristics

Fig. 12 - Capacitance Characteristics