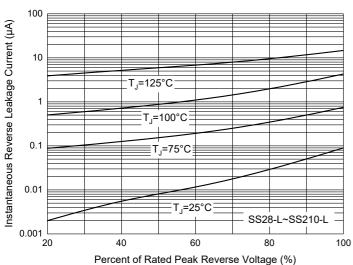

Fig. 10 - Typical Reverse Leakage Characteristics

Fig. 12 - Capacitance Characteristics