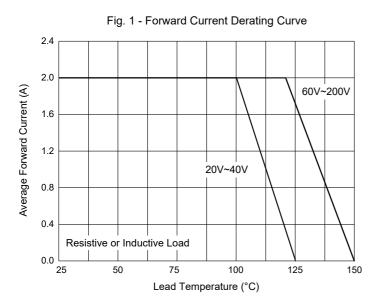

# **Curve Characteristics**

Fig. 3 - Typical Instantaneous Forward Characteristics

Fig. 5 - Typical Instantaneous Forward Characteristics

Fig. 2 - Maximum Non-Repetitive Peak Forward Surge

Fig. 4 - Typical Instantaneous Forward Characteristics