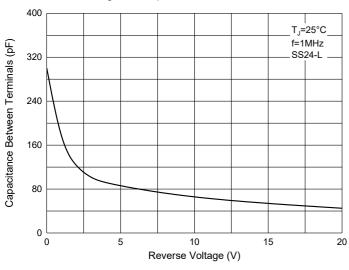

## **Curve Characteristics**

Fig. 7 - Typical Reverse Leakage Characteristics

Fig. 9 - Typical Reverse Leakage Characteristics

Fig. 11 - Capacitance Characteristics

Fig. 8 - Typical Reverse Leakage Characteristics

Fig. 10 - Typical Reverse Leakage Characteristics

Fig. 12 - Capacitance Characteristics