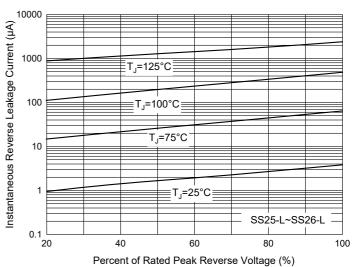

## **Curve Characteristics**

Fig. 7 - Typical Reverse Leakage Characteristics

Fig. 9 - Typical Reverse Leakage Characteristics

Fig. 11 - Capacitance Characteristics

Fig. 8 - Typical Reverse Leakage Characteristics

Fig. 10 - Typical Reverse Leakage Characteristics

Fig. 12 - Capacitance Characteristics