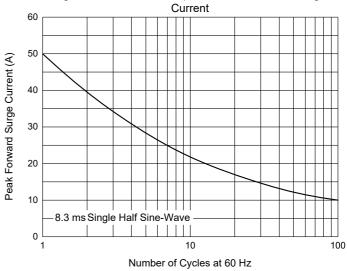

# **Curve Characteristics**

Fig. 3 - Typical Instantaneous Forward Characteristics

Fig. 5 - Typical Instantaneous Forward Characteristics

Fig. 2 - Maximum Non-Repetitive Peak Forward Surge

Fig. 4 - Typical Instantaneous Forward Characteristics