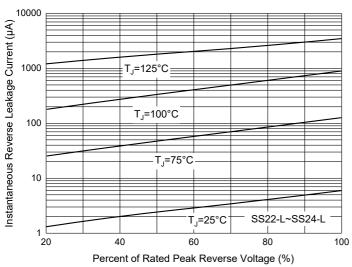

## **Curve Characteristics**

Fig. 7 - Typical Reverse Leakage Characteristics

Fig. 9 - Typical Reverse Leakage Characteristics

Fig. 11 - Capacitance Characteristics

Fig. 8 - Typical Reverse Leakage Characteristics