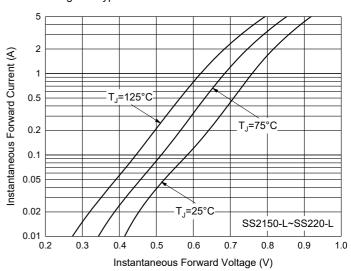

# **Curve Characteristics**



Fig. 3 - Typical Instantaneous Forward Characteristics



Fig. 5 - Typical Instantaneous Forward Characteristics



Fig. 2 - Maximum Non-Repetitive Peak Forward Surge



Fig. 4 - Typical Instantaneous Forward Characteristics



Fig. 6 - Typical Instantaneous Forward Characteristics





## **Curve Characteristics**

Fig. 7 - Typical Reverse Leakage Characteristics



Fig. 9 - Typical Reverse Leakage Characteristics



Fig. 11 - Capacitance Characteristics



Fig. 8 - Typical Reverse Leakage Characteristics



Fig. 10 - Typical Reverse Leakage Characteristics



Fig. 12 - Capacitance Characteristics





# **Ordering Information**

| Device             | Packing               |
|--------------------|-----------------------|
| SS22-LTP~SS220-LTP | Tape&Reel: 5Kpcs/Reel |

## \*\*\*IMPORTANT NOTICE\*\*\*

**Micro Commercial Components Corp.** reserves the right to make changes without further notice to any product herein to make corrections, modifications, enhancements, improvements, or other changes. **Micro Commercial Components Corp**. does not assume any liability ar