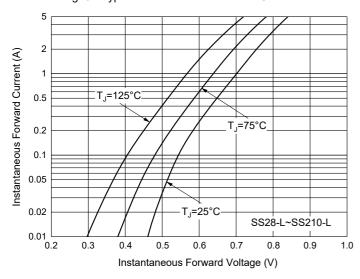

## **Curve Characteristics**

Fig. 7 - Typical Reverse Leakage Characteristics

Fig. 9 - Typical Reverse Leakage Characteristics

Fig. 11 - Capacitance Characteristics

Fig. 8 - Typical Reverse Leakage Characteristics