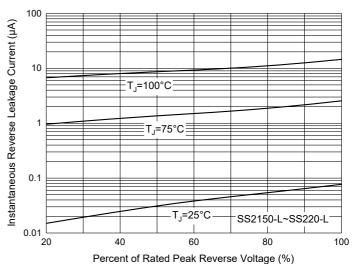

## **Curve Characteristics**

Fig. 7 - Typical Reverse Leakage Characteristics

Fig. 9 - Typical Reverse Leakage Characteristics

Fig. 11 - Capacitance Characteristics

Fig. 8 - Typical Reverse Leakage Characteristics

Fig. 10 - Typical Reverse Leakage Characteristics

Fig. 12 - Capacitance Characteristics