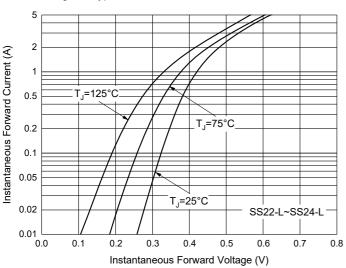

# **Curve Characteristics**

Fig. 3 - Typical Instantaneous Forward Characteristics

Fig. 5 - Typical Instantaneous Forward Characteristics

Fig. 2 - Maximum Non-Repetitive Peak Forward Surge

Fig. 4 - Typical Instantaneous Forward Characteristics