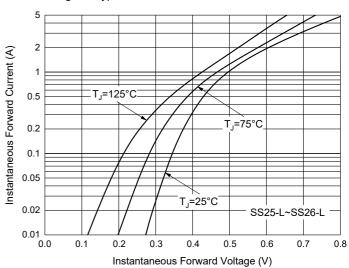

# **Curve Characteristics**

Fig. 3 - Typical Instantaneous Forward Characteristics

Fig. 5 - Typical Instantaneous Forward Characteristics

Fig. 2 - Maximum Non-Repetitive Peak Forward Surge

Fig. 4 - Typical Instantaneous Forward Characteristics