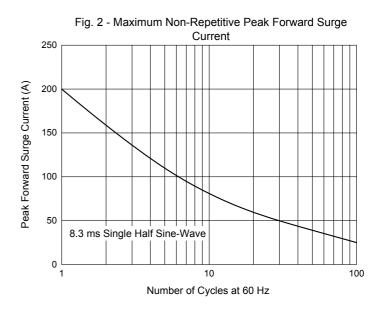

## **Curve Characteristics**



Fig. 3 - Typical Instantaneous Forward Characteristics





Fig. 4 - Typical Reverse Leakage Characteristics





# **Ordering Information**

| Device         | Packing               |
|----------------|-----------------------|
| Part Number-TP | Tape&Reel: 3Kpcs/Reel |

Note: Adding "-HF" Suffix For Halogen Free, eg. Part Number-TP-HF

#### \*\*\*IMPORTANT NOTICE\*\*\*

**Micro Commercial Components Corp.** reserves the right to make changes without further notice to any product herein to make corrections, modifications, enhancements, improvements, or other changes. **Micro Commercial Components Corp**. does not assume any liability arising out of the application or use of any product described herein; neither does it convey any license under its patent rights, nor the rights of others. The user of products in such applications shall assume all