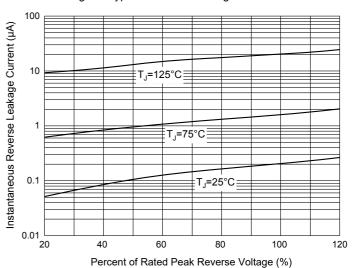

## **Curve Characteristics**

Fig. 3 - Typical Instantaneous Forward Characteristics

Fig. 4 - Typical Reverse Leakage Characteristics