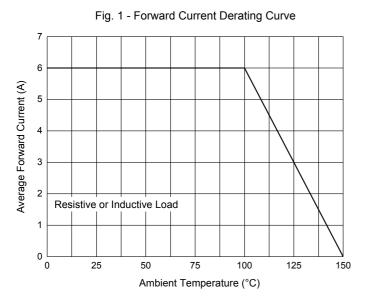

## **Curve Characteristics**

Fig. 3 - Typical Instantaneous Forward Characteristics

Fig. 4 - Typical Reverse Leakage Characteristics