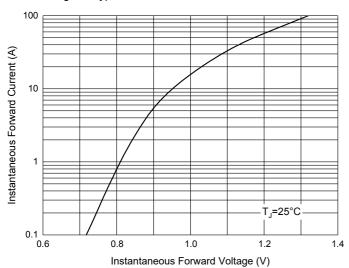

## **Curve Characteristics**

Fig. 3 - Typical Instantaneous Forward Characteristics

Fig. 4 - Typical Reverse Leakage Characteristics