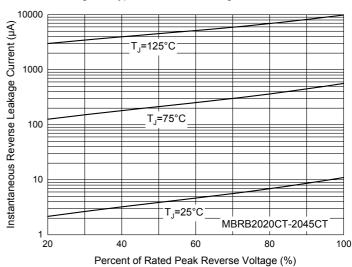

### **Curve Characteristics**



Fig. 3 - Typical Instantaneous Forward Characteristics



Fig. 5 - Typical Instantaneous Forward Characteristics



Fig. 2 - Maximum Non-Repetitive Peak Forward Surge



Fig. 4 - Typical Instantaneous Forward Characteristics



Fig. 6 - Typical Reverse Leakage Characteristics





# **Curve Characteristics**

Fig. 7 - Typical Reverse Leakage Characteristics



Fig. 8 - Typical Reverse Leakage Characteristics





# **Ordering Information**

| Device         | Packing                |
|----------------|------------------------|
| Part Number-TP | Tape&Reel: 800pcs/Reel |
| Part Number-BP | Tube: 5Kpcs/Ctn        |

Note: Adding "-HF" Suffix For Halogen Free, eg. Part Number-TP-HF

#### \*\*\*IMPORTANT NOTICE\*\*\*

**Micro Commercial Components Corp.** reserves the right to make changes without further notice to any product herein to make corrections, modifications, enhancements, improvements, or other changes. **Micro Commercial Components Corp**. does not assume any liability arising out of the application or use of any product described herein; neither does it