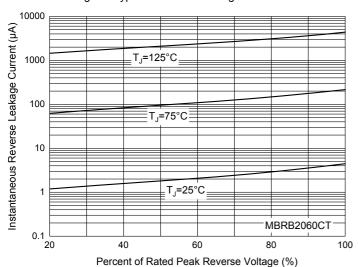

# **Curve Characteristics**

Fig. 7 - Typical Reverse Leakage Characteristics

Fig. 8 - Typical Reverse Leakage Characteristics