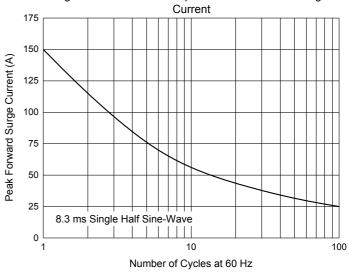

### **Curve Characteristics**

Fig. 3 - Typical Instantaneous Forward Characteristics

Fig. 5 - Typical Instantaneous Forward Characteristics

Fig. 2 - Maximum Non-Repetitive Peak Forward Surge

Fig. 4 - Typical Instantaneous Forward Characteristics