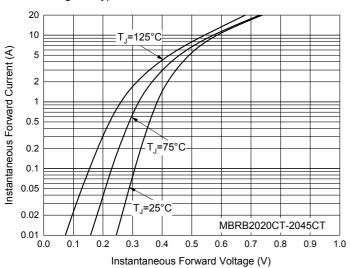

### **Curve Characteristics**

Fig. 3 - Typical Instantaneous Forward Characteristics

Fig. 5 - Typical Instantaneous Forward Characteristics

Fig. 2 - Maximum Non-Repetitive Peak Forward Surge

Fig. 4 - Typical Instantaneous Forward Characteristics