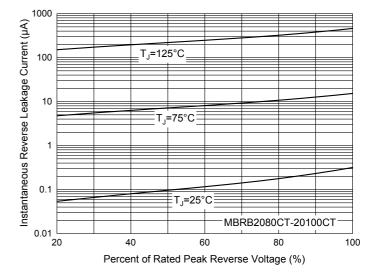

# **Curve Characteristics**

Fig. 7 - Typical Reverse Leakage Characteristics

Fig. 8 - Typical Reverse Leakage Characteristics