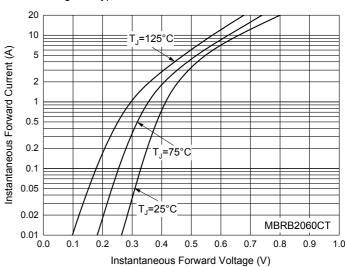

### **Curve Characteristics**

Fig. 3 - Typical Instantaneous Forward Characteristics

Fig. 5 - Typical Instantaneous Forward Characteristics

Fig. 2 - Maximum Non-Repetitive Peak Forward Surge

Fig. 4 - Typical Instantaneous Forward Characteristics