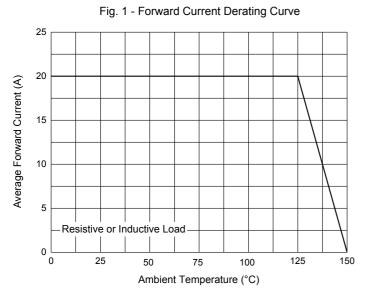

### **Curve Characteristics**

Fig. 3 - Typical Instantaneous Forward Characteristics

Fig. 5 - Typical Instantaneous Forward Characteristics

Fig. 2 - Maximum Non-Repetitive Peak Forward Surge

Fig. 4 - Typical Instantaneous Forward Characteristics