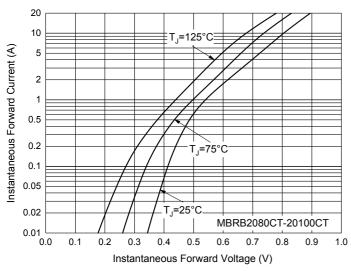

### **Curve Characteristics**

Fig. 3 - Typical Instantaneous Forward Characteristics

Fig. 5 - Typical Instantaneous Forward Characteristics

Fig. 2 - Maximum Non-Repetitive Peak Forward Surge

Fig. 4 - Typical Instantaneous Forward Characteristics