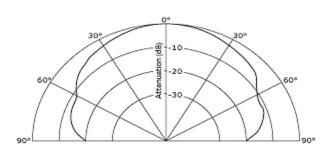

## Specifications

| Operating Temperature<br>Range | -40°C to 85°C                            |
|--------------------------------|------------------------------------------|
| Construction                   | Open type                                |
| Center Frequency               | 40kHz                                    |
| S.P.L.                         | 120dB typ. (0dB=0.02mPa)                 |
| Directivity                    | 80deg. (typ.)                            |
| Capacitance                    | 2550pF                                   |
| Capacitance Tolerance          | ±20%                                     |
| Max. Input Voltage             | 20Vp-p Continuous signal,<br>Square wave |

Freq. Characteristics

Directivity in S.P.L.

1. This datasheet is downloaded from the website of Murata Manufacturing Co., Ltd. Therefore, it's specifications are subject to change or our products in it may be discontinued