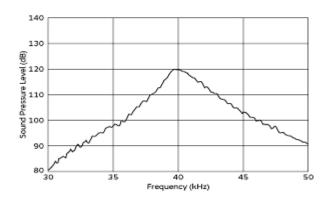

## Specifications

| Operating Temperature<br>Range | -40°C to 85°C                            |
|--------------------------------|------------------------------------------|
| Construction                   | Open type                                |
| Center Frequency               | 40kHz                                    |
| S.P.L.                         | 120dB typ. (0dB=0.02mPa)                 |
| Directivity                    | 80deg. (typ.)                            |
| Capacitance                    | 2550pF                                   |
| Capacitance Tolerance          | ±20%                                     |
| Max. Input Voltage             | 20Vp-p Continuous signal,<br>Square wave |

Freq. Characteristics

Directivity in S.P.L.

1. This datasheet is downloaded from the website of Murata Manufacturing Co., Ltd. Therefore, it's specifications are subject to change or our products in it may be discontinued