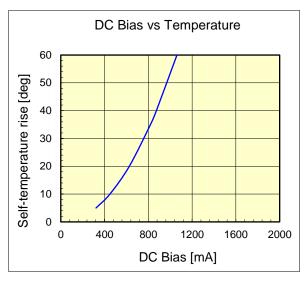

Rated Current: 430 mΑ

> Rated current typical: 10% reduction from initial L value. and Temperature will rise by 20 deg C

The data is reference only. Electrical characteristics vary depending on environment or measurement condition. TAIYO YUDEN reserves the right to make change to the data at any time without notice. Before making final selection, please check product specification.