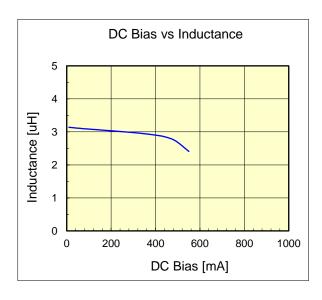

Rated Current: 430 mΑ

> Rated current typical: 10% reduction from initial L value. and Temperature will rise by 20 deg C

The data is reference only. Electrical characteristics vary depending on environment or measurement condition. TAIYO YUDEN reserves the right to make change to the data at any time without notice. Before making final selection, please check product specification.