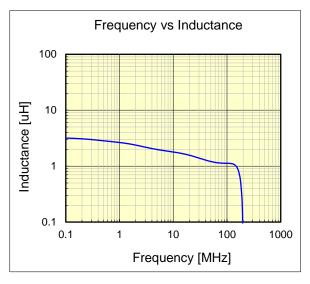

## LBC2012T2R2M

unit : mm Dimension unit: inch Length: 2.0 + / - 0.2(0.079 + / - 0.008)Width: 1.25 +/- 0.2 (0.049 + / - 0.008)Height: 1.25 + / - 0.2(0.049 + / - 0.008)

Inductance: 2.2 иН (test freq at 7.96MHz) DC Resistance: 0.33 0.429 ohm (typ/max)