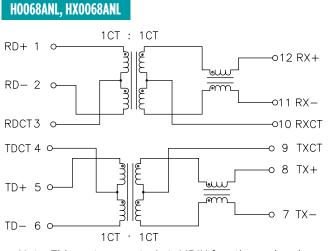

## 10/100 PC Card LAN Magnetics Modules

HO013NL

H0013NL

RECEIVE

Note: This part supports AutoMDIX function , whereby TX and RX channels can be swapped to ease PCB layout