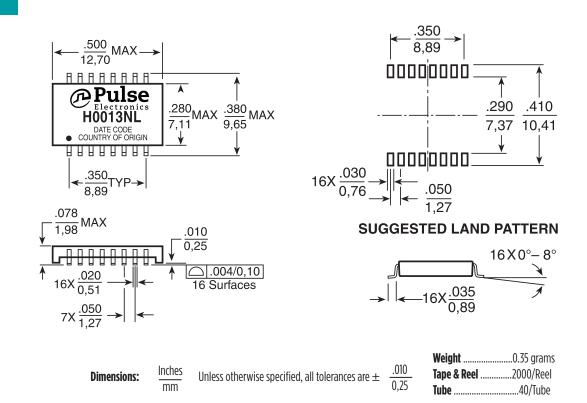

## 10/100 PC Card LAN Magnetics Modules

HO013NL

H0013NL

RECEIVE

Note: This part supports AutoMDIX function , whereby TX and RX channels can be swapped to ease PCB layout