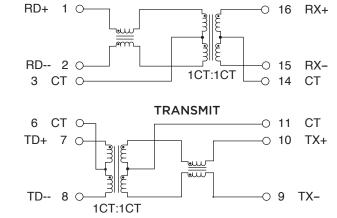

## 10/100 PC Card LAN Magnetics Modules

HO013NL

H0013NL

RECEIVE

Note: This part supports AutoMDIX function , whereby TX and RX channels can be swapped to ease PCB layout