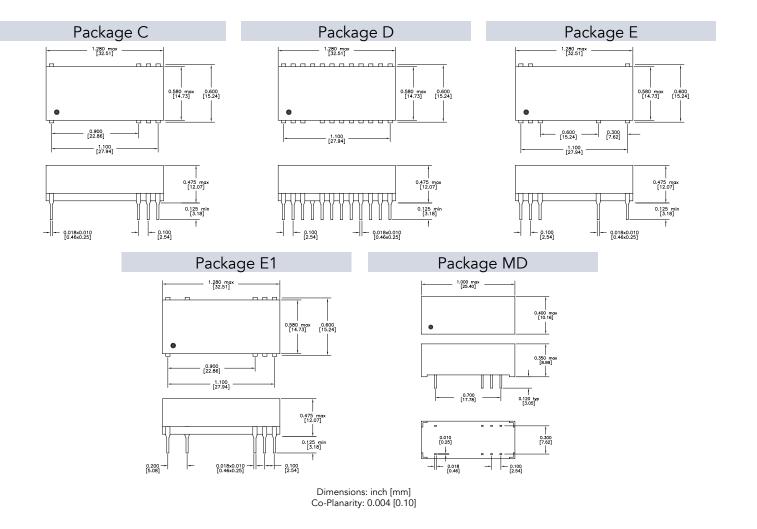

| HALO 2Watt DC/DC Converter |        |                             |             |                             |              |                             |              |  |
|----------------------------|--------|-----------------------------|-------------|-----------------------------|--------------|-----------------------------|--------------|--|
| Schematic C/D              |        | Schen                       | Schematic E |                             | Schematic E1 |                             | Schematic MD |  |
| Pin Connections Function   |        | Pin Connections<br>Function |             | Pin Connections<br>Function |              | Pin Connections<br>Function |              |  |
| Input+                     | 1, 24  | Input+                      | 1, 2        | Input+                      | 1, 24        | Input+                      | 1, 16        |  |
| Input-                     | 12, 13 | Input-                      | 23, 24      | Input-                      | 12, 13       | Input-                      | 8, 9         |  |
| Output+                    | 11, 14 | Enable                      | 3           | Output+                     | 11, 14       | Output+                     | 7, 10        |  |
| Output-                    | 10, 15 | Output+                     | 12          | Output-                     | 10, 15       | Output-                     | 6, 11        |  |
| ·                          |        | Output-                     | 9           | N/C                         |              | •                           |              |  |
|                            |        | N/C <sup>'</sup>            | 13          |                             |              |                             |              |  |