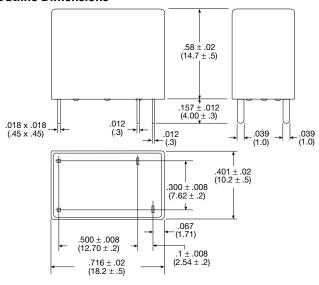

### **Outline Dimensions**

Contact Current (A)

Dimensions are shown for reference purposes only.

<sup>\*\*</sup> For higher contact rating with sensitve coil, add suffix "H" to the end of the part number as indicated in step 7 of Ordering Information.