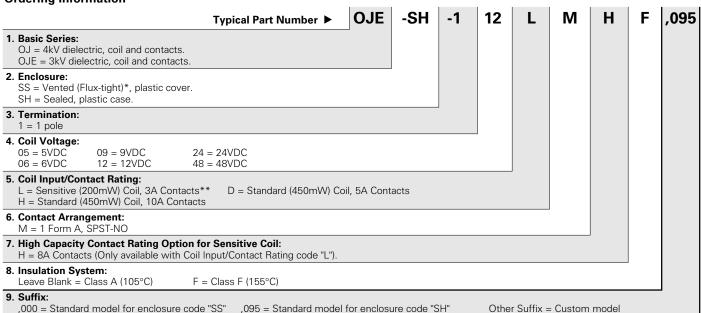

### **Ordering Information**



\* Not suitable for immersion cleaning processes

### Our authorized distributors are more likely to stock the following items for immediate delivery.

OJ-SH-105HM,095 OJE-SH-105DM,095 OJE-SH-112HM,095 OJE-SH-124LMH,095 OJE-SH-112DM,095 OJE-SH-105LMH,095

OJ-SH-124LMH,095 OJE-SH-124DM,095 OJE-SH-112LMH,095

### **Outline Dimensions**



## Wiring Diagram (Bottom View)



## PC Board Layout (Bottom View)



## Reference Data

# Coil Temperature Rise 60 50 40 98 30 01 0.1 0.2 0.3 0.4 0.5 0.6 0.1

Coil Power (W)

# Operate Time 12 10 8 6 Operate Time 4 2 Release Time 0.1 0.2 0.3 0.4 0.5 0.6 0.7

Coil Power (W)

Test relay: OJE-SH-112LMH

LMH type, 250VAC Res.

DM type, 250VAC Res.

DM type, 250VAC Res.

DM type, 250VAC Res.

Contact Current (A)

Dimensions are shown for reference purposes o