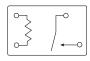

### **Ordering Information**



\* Not suitable for immersion cleaning processes

### Our authorized distributors are more likely to stock the following items for immediate delivery.

OJ-SH-105HM,095 OJE-SH-105DM,095 OJE-SH-112HM,095 OJE-SH-124LMH,095 OJE-SH-112DM,095 OJE-SH-105LMH,095

OJ-SH-124LMH,095 OJE-SH-124DM,095 OJE-SH-112LMH,095

### **Outline Dimensions**



## Wiring Diagram (Bottom View)



## PC Board Layout (Bottom View)



## Reference Data

# Coil Temperature Rise 60 50 40 98 30 01 0.1 0.2 0.3 0.4 0.5 0.6 0.1

Coil Power (W)

# Operate Time 12 10 8 6 Operate Time 4 2 Release Time 0.1 0.2 0.3 0.4 0.5 0.6 0.7

Coil Power (W)

Test relay: OJE-SH-112LMH

LMH type, 250VAC Res.

DM type, 250VAC Res.

DM type, 250VAC Res.

DM type, 250VAC Res.

Contact Current (A)

Dimensions are shown for reference purposes only.

<sup>\*\*</sup> For higher contact rating with sensitve coil, add suffix "H" to the end of the part number as indicated in step 7 of Ordering Information.