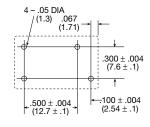

### **Ordering Information**



\* Not suitable for immersion cleaning processes

### Our authorized distributors are more likely to stock the following items for immediate delivery.

OJ-SH-105HM,095 OJE-SH-105DM,095 OJE-SH-112HM,095 OJE-SH-124LMH,095 OJE-SH-112DM,095 OJE-SH-105LMH,095

OJ-SH-124LMH,095 OJE-SH-124DM,095 OJE-SH-112LMH,095

### **Outline Dimensions**



## Wiring Diagram (Bottom View)



## PC Board Layout (Bottom View)



## Reference Data

# Coil Temperature Rise 60 50 40 98 30 01 0.1 0.2 0.3 0.4 0.5 0.6 0.1

Coil Power (W)

# Operate Time 12 10 8 6 Operate Time 4 2 Release Time 0.1 0.2 0.3 0.4 0.5 0.6 0.7

Coil Power (W)

Test relay: OJE-SH-112LMH

LMH type, 250VAC Res.

DM type, 250VAC Res.

DM type, 250VAC Res.

DM type, 250VAC Res.

Contact Current (A)

Dimensions are shown for reference purposes only.

<sup>\*\*</sup> For higher contact rating with sensitve coil, add suffix "H" to the end of the part number as indicated in step 7 of Ordering Information.