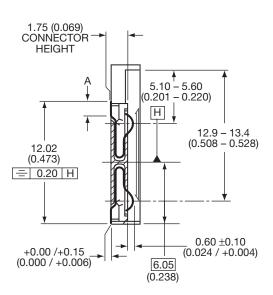

#### **Connector Height 1.75mm**

**SECTION Z-Z** 

|   | Standard     | Narrow       |
|---|--------------|--------------|
| Α | 1.46 (0.057) | 1.05 (0.041) |
| В | 1.60 (0.063) | 0.60 (0.024) |