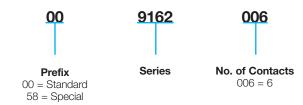

# 9162 Slide-In SIM Card Connector



#### **Connector Height 1.75mm**



**SECTION Z-Z** 

|   | Standard     | Narrow       |
|---|--------------|--------------|
| Α | 1.46 (0.057) | 1.05 (0.041) |
| В | 1.60 (0.063) | 0.60 (0.024) |





#### **HOW TO ORDER**







XXX

## 9162 SIM Card Block





#### **GENERAL DESCRIPTION**

The standard SIM connector is specifically designed for handheld devices requiring secure subscriber identification.

The connectors are available in a standard 6 pin configuration on a 2.54mm pitch with a 0.8mm height.

Contacts are stamped, gold plated, rated at 0.5A, and 5000 mechanical cycles.

Our contact design is specifically rounded to avoid any possible damage during and after card insertion to the card itself, assuming normal use. The design also incorporates protection features to avoid contact damage during this operation such as contact snagging.

Please contact the appropriate sales office for further details.

#### **KEY FEATURES AND BENEFITS**

- Produced for use with both full ISO cards and mini SIM cards