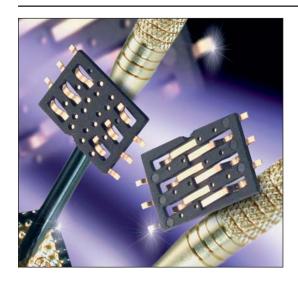

# 9162 Slide-In SIM Card Connector



#### **Connector Height 1.75mm**



**SECTION Z-Z** 

|   | Standard     | Narrow       |
|---|--------------|--------------|
| Α | 1.46 (0.057) | 1.05 (0.041) |
| В | 1.60 (0.063) | 0.60 (0.024) |





#### **HOW TO ORDER**







XXX

## 9162 SIM Card Block





#### **GENERAL DESCRIPTION**

The standard SIM connector is specifically designed for handheld devices requiring secure subscriber identification.

The connectors are available in a standard 6 pin configuration on a 2.54mm pitch with a 0.8mm height.

Contacts are stamped, gold plated, rated at 0.5A, and 5000 mechanical cycles.

Our contact design is specifically rounded to avoid any possible damage during and after card insertion to the card itself, assuming normal use. The design also incorporates protection features to avoid contact damage during this operation such as contact snagging.

Please contact the appropriate sales office for further details.

#### **KEY FEATURES AND BENEFITS**

- Produced for use with both full ISO cards and mini SIM cards.
- The insulator is molded from high