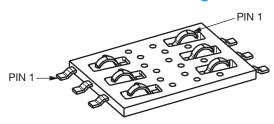

es.

Our contact design is specifically rounded to avoid any possible damage during and after card insertion to the card itself, assuming normal use. The design also incorporates protection features to avoid contact damage during this operation such as contact snagging.

Please contact the appropriate sales office for further details.

#### **KEY FEATURES AND BENEFITS**

- Produced for use with both full ISO cards and mini SIM cards.
- The insulator is molded from high temperature plastic enabling the connector to be used in convection or infrared soldering processes.
- Supplied on tape and reel packaging for pick and place assembly.
- · RoHS Compliant.



#### 0.8mm PCB Pad Layout



## 9162 SIM Card Block



### **Connector Height 0.8mm**





#### **Illustration of Pin Configuration**



####