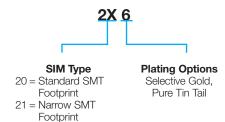

# 9162 Slide-In SIM Card Connector



#### **Connector Height 1.75mm**



**SECTION Z-Z** 

|   | Standard     | Narrow       |
|---|--------------|--------------|
| Α | 1.46 (0.057) | 1.05 (0.041) |
| В | 1.60 (0.063) | 0.60 (0.024) |





#### **HOW TO ORDER**







XXX

## 9162 SIM Card Block





#### **GENERAL DESCRIPTION**

The standard SIM connector is specifically designed for handheld devices requiring secure subscriber identification.

The connectors are available in a standard 6 pin configuration on a 2.54mm pitch with a 0.8mm height.

Contacts are stamped, gold plated, rated at 0.5A, and 5000 mechanical cycles.

Our contact design is specifically rounded to avoid any possible damage during and after card insertion to the card itself, assuming normal use. The design also incorporates protection features to avoid contact damage during this operation such as contact snagging.

Please contact the appropriate sales office for further details.

#### **KEY FEATURES AND BENEFITS**

- Produced for use with both full ISO cards and mini SIM cards.