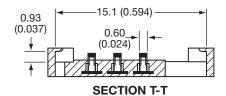

# 9162 Slide-In SIM Card Connector



#### **Connector Height 1.75mm**



**SECTION Z-Z** 

|   | Standard     | Narrow       |
|---|--------------|--------------|
| Α | 1.46 (0.057) | 1.05 (0.041) |
| В | 1.60 (0.063) | 0.60 (0.024) |





#### **HOW TO ORDER**







XXX

## 9162 SIM Card Block





#### **GENERAL DESCRIPTION**

The standard SIM connector is specifically designed for handheld devices requiring secure subscriber identification.

The connectors are available in a standard 6 pin configuration on a 2.54mm pitch with a 0.8mm height.

Contacts are stamped, gold plated, rated at 0.5A, and 5000 mechanical cycles.

Our contact design is specifically rounded to avoid any possible damage during and after card insertion to the card itself, assuming normal use. The design also incorporates protection features to avoid contact damage during this operation such as contact snagging.

Please contact the appropriate sales office for further details.

#### **KEY FEATURES AND BENEFITS**

- Produced for use with both full ISO