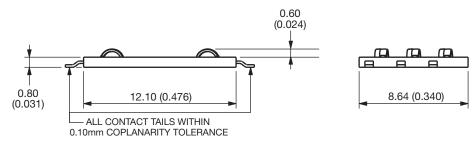

### **Connector Height 0.8mm**

#### **GENERAL DESCRIPTION**

The standard SIM connector is specifically designed for handheld devices requiring secure subscriber identification.

The connectors are available in a standard 6 pin configuration on a 2.54mm pitch with a 0.8mm height.