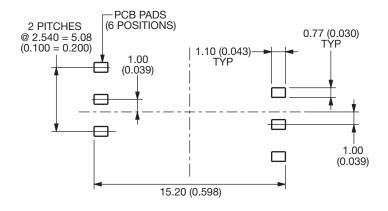

.54mm pitch with a 0.8mm height.

Contacts are stamped, gold plated, rated at 0.5A, and 5000 mechanical cycles.

Our contact design is specifically rounded to avoid any possible damage during and after card insertion to the card itself, assuming normal use. The design also incorporates protection features to avoid contact damage during this operation such as contact snagging.

Please contact the appropriate sales office for further details.

#### **KEY FEATURES AND BENEFITS**

- Produced for use with both full ISO cards and mini SIM cards.
- The insulator is molded from high temperature plastic enabling the connector to be used in convection or infrared soldering processes.
- Supplied on tape and reel packaging for pick and place assembly.
- · RoHS Compliant.



#### 0.8mm PCB Pad Layout



## 9162 SIM Card Block



### **Connector Height 0.8mm**





#### **Illustration of Pin Configuration**



####