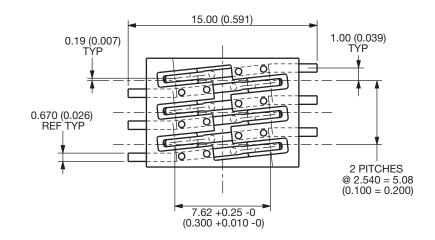

lated, rated at 0.5A, and 5000 mechanical cycles.

Our contact design is specifically rounded to avoid any possible damage during and after card insertion to the card itself, assuming normal use. The design also incorporates protection features to avoid contact damage during this operation such as contact snagging.

Please contact the appropriate sales office for further details.

#### **KEY FEATURES AND BENEFITS**

- Produced for use with both full ISO cards and mini SIM cards.
- The insulator is molded from high temperature plastic enabling the connector to be used in convection or infrared soldering processes.
- Supplied on tape and reel packaging for pick and place assembly.
- · RoHS Compliant.



#### 0.8mm PCB Pad Layout



## 9162 SIM Card Block



### **Connector Height 0.8mm**





#### **Illustration of Pin Configuration**



####