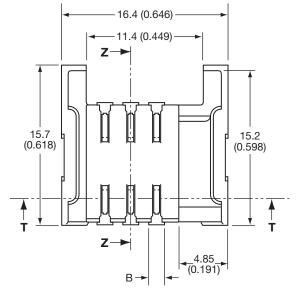

# 9162 Slide-In SIM Card Connector



#### **Connector Height 1.75mm**



**SECTION Z-Z** 

|   | Standard     | Narrow       |
|---|--------------|--------------|
| Α | 1.46 (0.057) | 1.05 (0.041) |
| В | 1.60 (0.063) | 0.60 (0.024) |





#### **HOW TO ORDER**







XXX

## 9162 SIM Card Block





#### **GENERAL DESCRIPTION**

The standard SIM connector is specifically designed for handheld devices requiring secure subscriber identification.

The connectors are available in a standard 6 pin configuration on a 2.54mm pitch with a 0.8mm height.

Contacts are stamped, gold plated, rated at 0.5A, and 5000 mechanical cycles.

Our contact design is specifically rounded to avoid any possible damage during and after card insertion to the card itself, assuming normal use. The design also incorporates protection features to avoid contact damage during this operation such as contact snagging.

Please contact the appropriate sales office for further details.

#### **KEY FEATURES AND BENEFITS**

- Produced for use with both full I