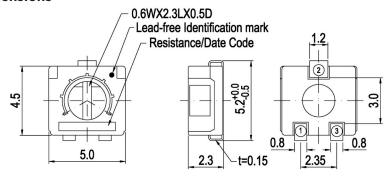

# Type 3204 Series

## **Dimensions**



## **Substrate Layout**



# Application Notes - Ambient Temperature

Care must be taken with regard to ambient temperature of potentiometers Load should be derated in accordance with specified derating curve, at high temperatures.

## **Anode Oxidation**

When D.C. current is used and the trimmer is to remain in one set position for a long period, it is good practice to connect the negative line to the resistance element and the positive line to the wiper terminal.

With the polarity reversed, particularly in moist conditions, it is possible for surface oxidation of the contact to cause a resistance increase.

## Storage

For maximum possible shelf life do not disturb polythene sleeve until you are ready to use the potentiometer.