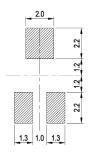

# Type 3204 Series

## **Dimensions**



## **Substrate Layout**



# Application Notes - Ambient Temperature

Care must be taken with regard to ambient temperature of potentiometers Load should be derated in accordance with specified derating curve, at high temperatures.

## **Anode Oxidation**

When D.C. current is used and the trimmer is to remain in one set position for a long period, it is good practice to connect the negative line to the resistance element and the positive line to the wiper terminal.

With the polarity reversed, particularly in moist conditions, it is possible for surface oxidation of the contact to cause a resistance increase.

## Storage

For maximum possible shelf life do not disturb polythene sleeve until you are ready to use the potentiometer.