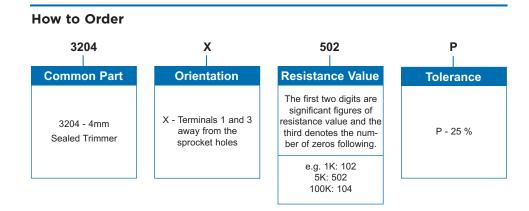

# Type 3204 Series

## **Dimensions**



## **Substrate Layout**



# Application Notes - Ambient Temperature

Care must be taken with regard to ambient temperature of potentiometers Load should be derated in accordance with specified derating curve, at high temperatures.

## **Anode Oxidation**

When D.C. current is used and the trimmer is to remain in one set position for a long period, it is good practice to connect the negative line to the resistance element and the positive line to the wiper terminal.

With the polarity reversed, particularly in moist conditions, it is possible for surface oxidation of the contact to cause a resistance increase.

## Storage

For maximum possible shelf life do not disturb polythene sleeve until you are ready to use the potentiometer.