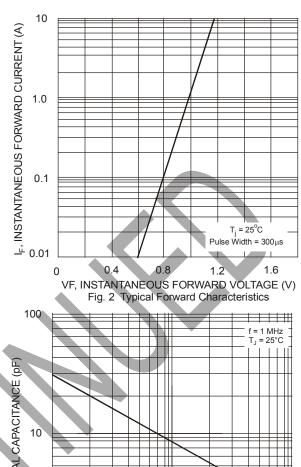

## Ordering Information (Note 4)

| Device | Packaging | Shipping                |
|--------|-----------|-------------------------|
| 2A01-T | DO-15     | 4K/Tape & Reel, 13-inch |
| 2A02-T | DO-15     | 4K/Tape & Reel, 13-inch |
| 2A03-T | DO-15     | 4K/Tape & Reel, 13-inch |
| 2A04-T | DO-15     | 4K/Tape & Reel, 13-inch |
| 2A05-T | DO-15     | 4K/Tape & Reel, 13-inch |
| 2A06-T | DO-15     | 4K/Tape & Reel, 13-inch |
| 2A07-T | DO-15     | 4K/Tape & Reel, 13-inch |

Notes: 4. For packaging details, visit our website at http://www.diodes.com/datasheets/ap02008.pdf.

## IMPORTANT NOTICE

Diodes Incorporated and its subsidiaries reserve the right to make modifications, enhancements, improvements, corrections or other changes without further notice to any product herein. Diodes Inco