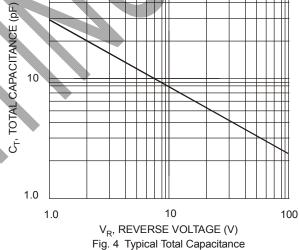

## Ordering Information (Note 4)

| Device | Packaging | Shipping                |
|--------|-----------|-------------------------|
| 2A01-T | DO-15     | 4K/Tape & Reel, 13-inch |
| 2A02-T | DO-15     | 4K/Tape & Reel, 13-inch |
| 2A03-T | DO-15     | 4K/Tape & Reel, 13-inch |
| 2A04-T | DO-15     | 4K/Tape & Reel, 13-inch |
| 2A05-T | DO-15     | 4K/Tape & Reel, 13-inch |
| 2A06-T | DO-15     | 4K/Tape & Reel, 13-inch |
| 2A07-T | DO-15     | 4K/Tape & Reel, 13-inch |

Notes: 4. For packaging details, visit our website at http://www.diodes.com/datasheets/ap02008.pdf.

## IMPORTANT NOTICE

Diodes Incorporated and its subsidiaries reserve the right to make modifications, enhancements, improvements, corrections or other changes without further notice to any product herein. Diodes Incorp