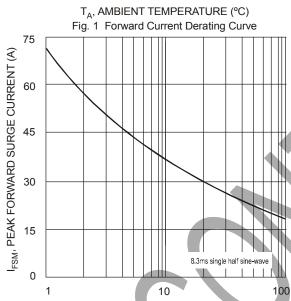

## Ordering Information (Note 4)

| Device | Packaging | Shipping                |
|--------|-----------|-------------------------|
| 2A01-T | DO-15     | 4K/Tape & Reel, 13-inch |
| 2A02-T | DO-15     | 4K/Tape & Reel, 13-inch |
| 2A03-T | DO-15     | 4K/Tape & Reel, 13-inch |
| 2A04-T | DO-15     | 4K/Tape & Reel, 13-inch |
| 2A05-T | DO-15     | 4K/Tape & Reel, 13-inch |
| 2A06-T | DO-15     | 4K/Tape & Reel, 13-inch |
| 2A07-T | DO-15     | 4K/Tape & Reel, 13-inch |

Notes: 4. For packaging details, visit our website at http://www.diodes.com/datasheets/ap02008.pdf.

## IMPORTANT NOTICE

Diodes Incorporated and its subsidiaries reserve the right to make modifications, enhancements, improvements, corrections or other changes without further notice to any product herein. Diodes