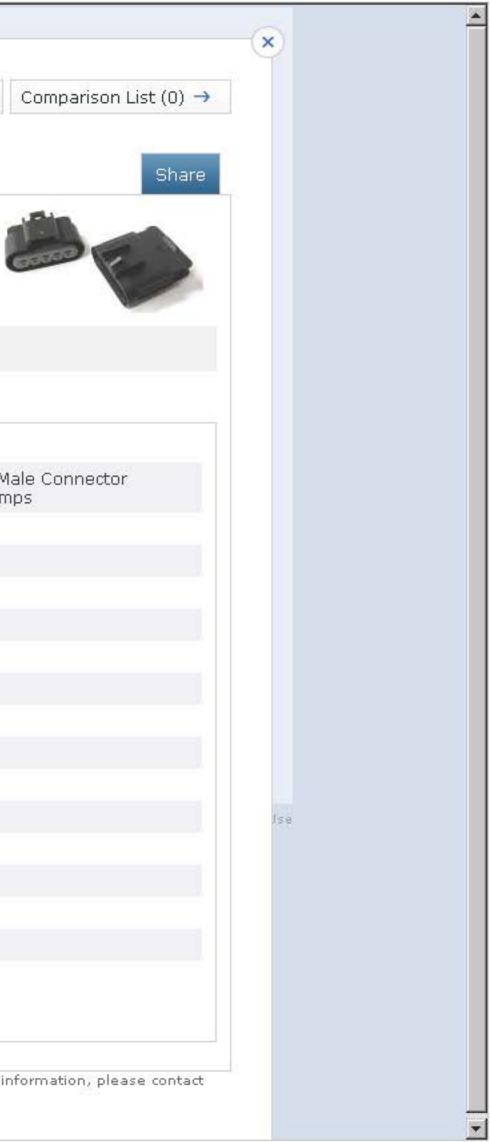

## Browse by Category

5 Way Black GT 280 Sealed Male Connector Assembly, Max Current 25 amps Part #15326647

Question about this product?

| Attributes Documents (7) R  | elated Products (22)                                       |
|-----------------------------|------------------------------------------------------------|
| Part #:                     | 15326647                                                   |
| Description:                | 5 Way Black GT 280 Sealed M<br>Assembly, Max Current 25 am |
| Product Type:               | Connector                                                  |
| Status:                     | Active                                                     |
| Family:                     | GT                                                         |
| Series:                     | 2.8                                                        |
| Cavities:                   | 5                                                          |
| Terminal(s) blade size [mm] | <b>:</b> 2.8                                               |
| Sealed:                     | Sealed                                                     |
| Gender:                     | Male                                                       |
| Temperature range [℃]:      | -40 to 125                                                 |
| Material:                   | Nylon                                                      |
| Weight [g]:                 | 12.71                                                      |
| Color:                      | Black                                                      |
| ELV compliant:              | Yes                                                        |
| RoHs compliant:             | Yes                                                        |