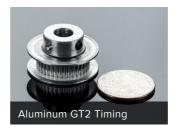

Aluminum GT2 Timing Pulley - 6mm Belt - 20 Tooth - 5mm Bore (13:20)

## **TECHNICAL DETAILS**

- Measures 0.63" (16mm) long and 0.63" (16mm) outer edge diameter. Diameter of geared section is 0.48" (12.2mm) - measurement taken from top of tooth to top of tooth on opposite
- 5mm inner diameter on both ends
- 6 grams