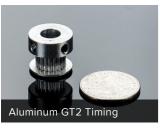

Aluminum GT2 Timing Pulley - 6mm Belt - 20 Tooth - 5mm Bore (13:20)

## **TECHNICAL DETAILS**

- Measures 0.63" (16mm) long and 0.63" (16mm) outer edge diameter. Diameter of geared section is 0.48" (12.2mm) - measurement taken from top of tooth to top of tooth on opposite
- 5mm inner diameter on both ends
- 6 grams