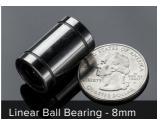

Aluminum GT2 Timing Pulley - 6mm Belt - 20 Tooth - 5mm Bore (13:20)

## **TECHNICAL DETAILS**

- Measures 0.63" (16mm) long and 0.63" (16mm) outer edge diameter. Diameter of geared section is 0.48" (12.2mm) - measurement taken from top of tooth to top of tooth on opposite
- 5mm inner diameter on both ends
- 6 grams



## MAY WE ALSO SUGGEST...

















DISTRIBUTORS EXPAND TO SEE DISTRIBUTORS

"Propel, propel your craft softly down liquid solution. Ecstatically, ecstatically, ecstatically, ecstatically, existence is simply illusion" - Fred Rogers  $F\Delta\Omega$ 

SHIDDING & DETLIDING

TEDMS OF SEDVICE

DDIVACV 9 LECAL

AROUT HE

ENGINEERED IN NYC Adafruit ®



4.9 ★★★★ Google Customer Reviews