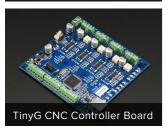

Aluminum GT2 Timing Pulley - 6mm Belt - 20 Tooth - 5mm Bore (13:20)

## **TECHNICAL DETAILS**

- Measures 0.63" (16mm) long and 0.63" (16mm) outer edge diameter. Diameter of geared section is 0.48" (12.2mm) - measurement taken from top of tooth to top of tooth on opposite
- 5mm inner diameter on both ends
- 6 grams



## MAY WE ALSO SUGGEST...

















DISTRIBUTORS EXPAND TO SEE DISTRIBUTORS

"Propel, propel your craft softly down liquid solution. Ecstatically, ecstatically, ecstatically, ecstatically, existence is simply illusion" - Fred Rogers  $F\Delta\Omega$ 

SHIDDING & DETLIDING

TEDMS OF SEDVICE

DDIVACV 9 LECAL

AROUT HE

ENGINEERED IN NYC Adafruit ®



4.9 ★★★★ Google Customer Reviews