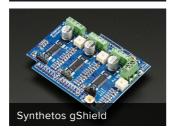

Aluminum GT2 Timing Pulley - 6mm Belt - 20 Tooth - 5mm Bore (13:20)

## **TECHNICAL DETAILS**

- Measures 0.63" (16mm) long and 0.63" (16mm) outer edge diameter. Diameter of geared section is 0.48" (12.2mm) - measurement taken from top of tooth to top of tooth on opposite
- 5mm inner diameter on both ends
- 6 grams



## MAY WE ALSO SUGGEST...

















DISTRIBUTORS EXPAND TO SEE DISTRIBUTORS

"Propel, propel your craft softly down liquid solution. Ecstatically, ecstatically, ecstatically, ecstatically, existence is simply illusion" - Fred Rogers  $F\Delta\Omega$ 

SHIDDING & DETLIDING

TEDMS OF SEDVICE

DDIVACV 9 LECAL

AROUT HE

ENGINEERED IN NYC Adafruit ®



4.9 ★★★★ Google Customer Reviews