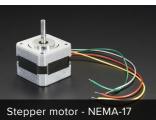

Aluminum GT2 Timing Pulley - 6mm Belt - 20 Tooth - 5mm Bore (13:20)

## **TECHNICAL DETAILS**

- Measures 0.63" (16mm) long and 0.63" (16mm) outer edge diameter. Diameter of geared section is 0.48" (12.2mm) - measurement taken from top of tooth to top of tooth on opposite
- 5mm inner diameter on both ends
- 6 grams



## MAY WE ALSO SUGGEST...

















DISTRIBUTORS EXPAND TO SEE DISTRIBUTORS

"Propel, propel your craft softly down liquid solution. Ecstatically, ecstatically, ecstatically, ecstatically, existence is simply illusion" - Fred Rogers  $F\Delta\Omega$ 

SHIDDING & DETLIDING

TEDMS OF SEDVICE

DDIVACV 9 LECAL

AROUT HE

ENGINEERED IN NYC Adafruit ®



4.9 ★★★★ Google Customer Reviews