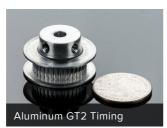

Aluminum GT2 Timing Pulley - 6mm Belt - 20 Tooth - 5mm Bore (13:20)

## **TECHNICAL DETAILS**

- Measures 0.63" (16mm) long and 0.63" (16mm) outer edge diameter. Diameter of geared section is 0.48" (12.2mm) - measurement taken from top of tooth to top of tooth on opposite
- 5mm inner diameter on both ends
- 6 grams