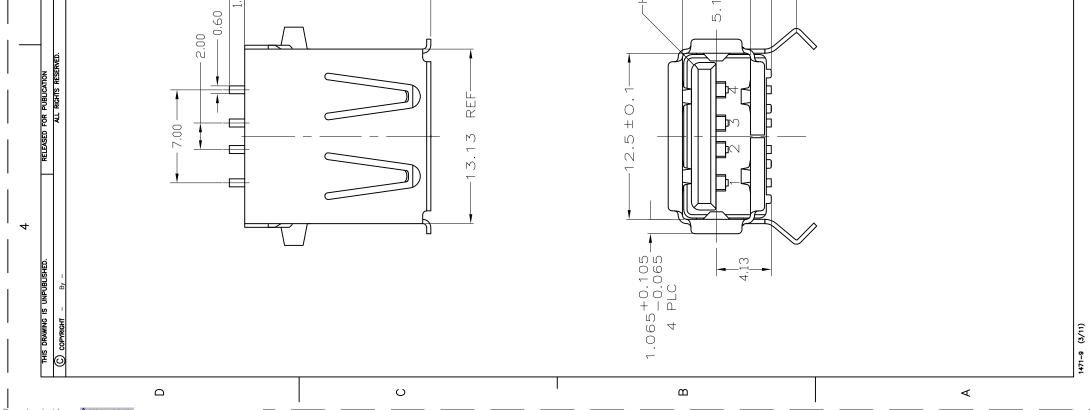

| ┌─────                                   |                                                                                                                                                                                                                                                                                                                                                                                                                                                                                                                                                                                            | U                                            | <u>م</u> [292303                                                     |                                                                                                                                                                                                                                                                                                                                                                                                                                                                                                                                                                                                                                                                                                                                                                                                                                                                                                                                                                                                                                                                                                                                                                                                                                                                                                                                                                                                                                                                                                                                                                                                                                                                                                                                                                                                                                                                                                                                                                                                                                                                                                            |
|------------------------------------------|--------------------------------------------------------------------------------------------------------------------------------------------------------------------------------------------------------------------------------------------------------------------------------------------------------------------------------------------------------------------------------------------------------------------------------------------------------------------------------------------------------------------------------------------------------------------------------------------|----------------------------------------------|----------------------------------------------------------------------|------------------------------------------------------------------------------------------------------------------------------------------------------------------------------------------------------------------------------------------------------------------------------------------------------------------------------------------------------------------------------------------------------------------------------------------------------------------------------------------------------------------------------------------------------------------------------------------------------------------------------------------------------------------------------------------------------------------------------------------------------------------------------------------------------------------------------------------------------------------------------------------------------------------------------------------------------------------------------------------------------------------------------------------------------------------------------------------------------------------------------------------------------------------------------------------------------------------------------------------------------------------------------------------------------------------------------------------------------------------------------------------------------------------------------------------------------------------------------------------------------------------------------------------------------------------------------------------------------------------------------------------------------------------------------------------------------------------------------------------------------------------------------------------------------------------------------------------------------------------------------------------------------------------------------------------------------------------------------------------------------------------------------------------------------------------------------------------------------------|
| 2<br><u> 1 1 1 1<br/>ES 0 0 <u> </u></u> | $13_{14}^{12} \xrightarrow{p_{2.30}}{1.25} \xrightarrow{0}$ Material:<br>(i) Shell- Stanless Steel<br>(i) Shell- Stanless Steel<br>(i) Shell- Stanless Steel<br>Contacts- copper alloy.<br>HOUSING: UL 94V-0 RATED, THERMOPLASTIC, COLOR SEE TABLE.<br>HOUSING: UL 94V-0 RATED, THERMOPLASTIC, COLOR SEE TABLE.<br>PLATING:<br>CONTACTS: 0.076 $\mu$ m MINIMUM GOLD OVER 0.76 $\mu$ m MINIMUM<br>PALLADIUM-NICKEL ON MATING AREA.<br>3.8 $\mu$ m MINIMUM MATE TIN ON SOLDER TAILS.<br>BOTH OVER 1.27 $\mu$ m MINIMUM NICKEL.<br>CONTACT ALTERNATE PLATING: 0.76 $\mu$ m MIN GOLD ON MATING | N ON SOLDER TAILS<br>CHT TIN<br>ESS OF 1.42. | SHELL<br>S,75 REF<br>3,61 REF<br>3,61 REF<br>2,01 REF<br>SOLDER TAIL | The matrix of the matrix |
| · · · · · · · · · · · · · · · · · · ·    | 0<br>                                                                                                                                                                                                                                                                                                                                                                                                                                                                                                                                                                                      | + +<br>− +<br>− +<br>− − − − −               | →HOUSING                                                             |                                                                                                                                                                                                                                                                                                                                                                                                                                                                                                                                                                                                                                                                                                                                                                                                                                                                                                                                                                                                                                                                                                                                                                                                                                                                                                                                                                                                                                                                                                                                                                                                                                                                                                                                                                                                                                                                                                                                                                                                                                                                                                            |