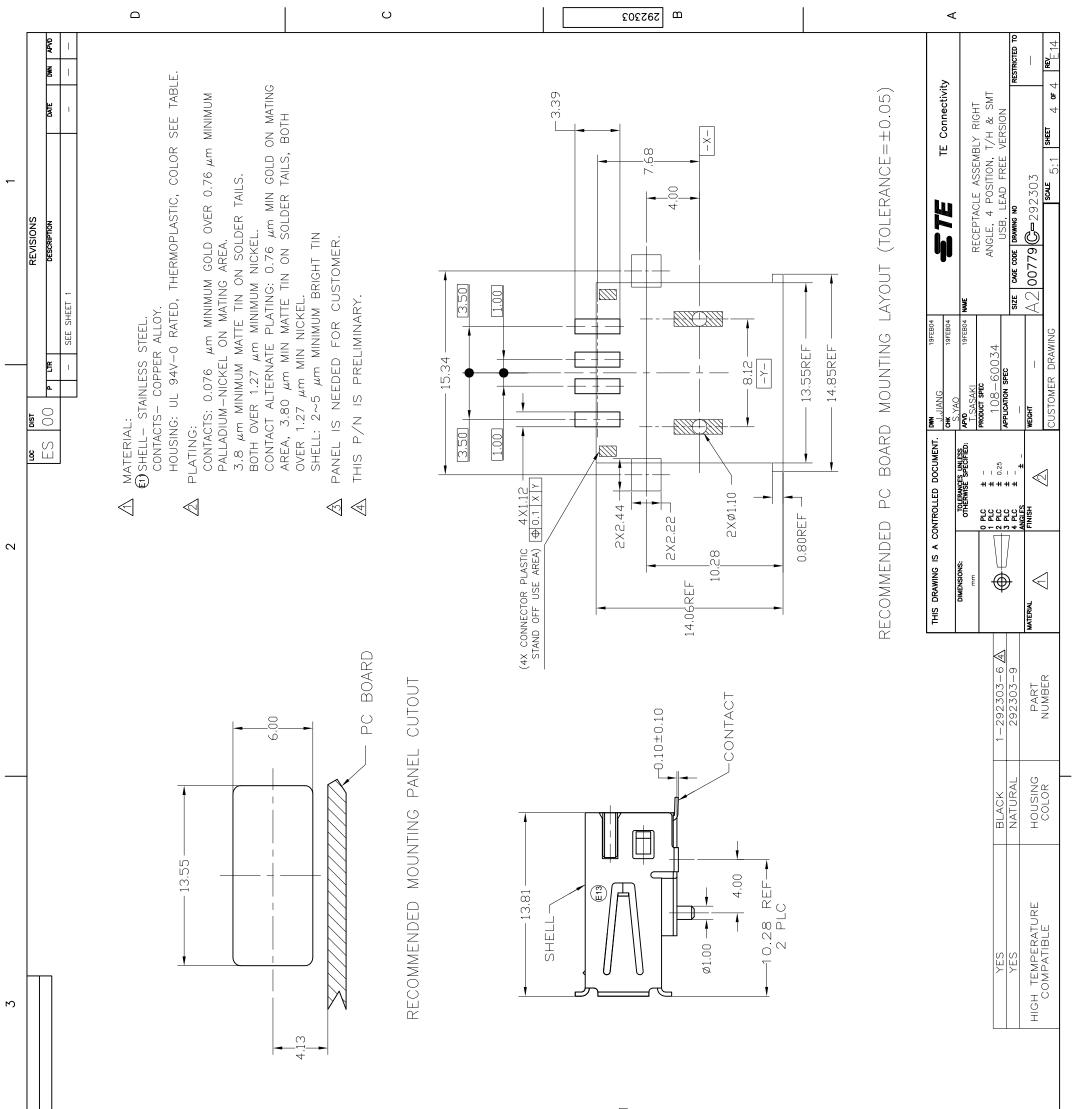

| ┌─────                                   |                                                                                                                                                                                                                                                                                                                                                                                                                                                                                                                                                                                            | U                                            | <u>م</u> [292303                                                     |                                                                                                                                                                                                                                                                                                                                                                                                                                                                                                                                                                                                                                                                                                                                                                                                                                                                                                                                                                                                                                                                                                                                                                                                                                                                                                                                                                                                                                                                                                                                                                                                                                                                                                                                                                                                                                                                                                                                                                                                                                                                                                            |
|------------------------------------------|--------------------------------------------------------------------------------------------------------------------------------------------------------------------------------------------------------------------------------------------------------------------------------------------------------------------------------------------------------------------------------------------------------------------------------------------------------------------------------------------------------------------------------------------------------------------------------------------|----------------------------------------------|----------------------------------------------------------------------|------------------------------------------------------------------------------------------------------------------------------------------------------------------------------------------------------------------------------------------------------------------------------------------------------------------------------------------------------------------------------------------------------------------------------------------------------------------------------------------------------------------------------------------------------------------------------------------------------------------------------------------------------------------------------------------------------------------------------------------------------------------------------------------------------------------------------------------------------------------------------------------------------------------------------------------------------------------------------------------------------------------------------------------------------------------------------------------------------------------------------------------------------------------------------------------------------------------------------------------------------------------------------------------------------------------------------------------------------------------------------------------------------------------------------------------------------------------------------------------------------------------------------------------------------------------------------------------------------------------------------------------------------------------------------------------------------------------------------------------------------------------------------------------------------------------------------------------------------------------------------------------------------------------------------------------------------------------------------------------------------------------------------------------------------------------------------------------------------------|
| 2<br><u> 1 1 1 1<br/>ES 0 0 <u> </u></u> | $13_{14}^{12} \xrightarrow{p_{2.30}}{1.25} \xrightarrow{0}$ Material:<br>(i) Shell- Stanless Steel<br>(i) Shell- Stanless Steel<br>(i) Shell- Stanless Steel<br>Contacts- copper alloy.<br>HOUSING: UL 94V-0 RATED, THERMOPLASTIC, COLOR SEE TABLE.<br>HOUSING: UL 94V-0 RATED, THERMOPLASTIC, COLOR SEE TABLE.<br>PLATING:<br>CONTACTS: 0.076 $\mu$ m MINIMUM GOLD OVER 0.76 $\mu$ m MINIMUM<br>PALLADIUM-NICKEL ON MATING AREA.<br>3.8 $\mu$ m MINIMUM MATE TIN ON SOLDER TAILS.<br>BOTH OVER 1.27 $\mu$ m MINIMUM NICKEL.<br>CONTACT ALTERNATE PLATING: 0.76 $\mu$ m MIN GOLD ON MATING | N ON SOLDER TAILS<br>CHT TIN<br>ESS OF 1.42. | SHELL<br>S,75 REF<br>3,61 REF<br>3,61 REF<br>2,01 REF<br>SOLDER TAIL | The matrix of the matrix |
| · · · · · · · · · · · · · · · · · · ·    | 0<br>                                                                                                                                                                                                                                                                                                                                                                                                                                                                                                                                                                                      | + +<br>− +<br>− +<br>− − − − −               | →HOUSING                                                             |                                                                                                                                                                                                                                                                                                                                                                                                                                                                                                                                                                                                                                                                                                                                                                                                                                                                                                                                                                                                                                                                                                                                                                                                                                                                                                                                                                                                                                                                                                                                                                                                                                                                                                                                                                                                                                                                                                                                                                                                                                                                                                            |

5.12 5

|                                            |                                                                                                                                                       | → m 535303                                                                                                                                                                                                                                                                                                                                                                                                                                                                                                                                                                                                                                                                                                                                                                                                                                                                                                                                                                                                                                                                                                                                                                                                                                                                                                                                                                                                                                                                                                                                                                                                                                                                                                                                                                                                                                                                                                                                                                                                                                                                                                                                                                                                                                                                                                                                                                                                                                                                                                        |
|--------------------------------------------|-------------------------------------------------------------------------------------------------------------------------------------------------------|-------------------------------------------------------------------------------------------------------------------------------------------------------------------------------------------------------------------------------------------------------------------------------------------------------------------------------------------------------------------------------------------------------------------------------------------------------------------------------------------------------------------------------------------------------------------------------------------------------------------------------------------------------------------------------------------------------------------------------------------------------------------------------------------------------------------------------------------------------------------------------------------------------------------------------------------------------------------------------------------------------------------------------------------------------------------------------------------------------------------------------------------------------------------------------------------------------------------------------------------------------------------------------------------------------------------------------------------------------------------------------------------------------------------------------------------------------------------------------------------------------------------------------------------------------------------------------------------------------------------------------------------------------------------------------------------------------------------------------------------------------------------------------------------------------------------------------------------------------------------------------------------------------------------------------------------------------------------------------------------------------------------------------------------------------------------------------------------------------------------------------------------------------------------------------------------------------------------------------------------------------------------------------------------------------------------------------------------------------------------------------------------------------------------------------------------------------------------------------------------------------------------|
| REVISIONS<br>DESCRIPTION DATE DWN APVD<br> |                                                                                                                                                       | THERMOPLASTIC, COLOR SEE TABLE.<br>UM GOLD OVER 0.76 µm MINIMUM<br>NG AREA.<br>JA ON SOLDER TAILS. MINIMUM<br>NG AREA.<br>JA ON SOLDER TAILS. BOTH<br>JA ON SOLDER TAILS, BOTH<br>TIN ON SOLDER TAILS, BOTH<br>TIN ON SOLDER TAILS, BOTH<br>TIN ON SOLDER TAILS. BOTH<br>JA ON SOLDER TAILS. BOTH<br>MINICKEL.<br>JA ON SOLDER TAILS. BOTH<br>JA ON SOLDER TAILS. JA MINIMUM<br>NICKEL.<br>JA ON SOLDER TAILS. BOTH<br>JA ON SOLDER TAILS. JA MINIMUM<br>MINICKEL.<br>JA ON SOLDER TAILS. BOTH<br>JA ON SOLDER TAI                                                                                                                                                                                                                    |
| LOC DIST<br>ES 00 P LTR<br>- SEE SHEET 1   |                                                                                                                                                       | Δ       MATERIAL:         E1)SHELL- STAINLESS STEEL.         CONTACTS- COPPER ALLOY.         HOUSING: UL 94V-O RATED,         PLATING:         CONTACTS: 0.076 µm MINIM         PALLADIUM-NICKEL ON MATT         3.8 µm MINIMUM MATTE TIN         BOTH OVER 1.27 µm MINIMUM         CONTACT ALTERNATE PLATIN         AREA, 3.80 µm MIN NICKEL         SHELL: 2~5 µm MIN NICKEL         AREA, 3.80 µm MIN NICKEL         AREA, 3.80 µm MIN NICKEL         SHELL: 2~5 µm MIN NICKEL         SHELL: 2~5 µm MIN NICKEL         SHELL: 2~5 µm MIN NICKEL         MIN AND BASIC DIMENSIONS         MICOUNART                                                                                                                                                                                                                                                                                                                                                                                                                                                                                                                                                                                                                                                                                                                                                                                                                                                                                                                                                                                                                                                                                                                                                                                                                                                                                                                                                                                                                                                                                       |
| 2                                          | VG DIMENSIONS 4                                                                                                                                       | THS PRAMING IS A CONTROL<br>MATERN.                                                                                                                                                                                                                                                                                                                                                                                                                                                                                                                                                                                                                                                                                                                                                                                                                                                                                                                                                                                                                                                                                                                                                                                                                                                                                                                                                                                                                                                                                                                                                                                                                                                                                                                                                                                                                                                                                                                                                                                                                                                                                                                                                                                                                                                                                                                                                                                                                                                                               |
|                                            | 0.92 ±0.08 DIA<br>4 PLC<br>2.3 ±0.08 DIA<br>2.3 ±0.08 DIA<br>2.3 ±0.08 DIA<br>1.3 ±0<br>2.3 ±0.08 DIA<br>2.3 ±0.08 DIA<br>1.3 ±0<br>PC BOARD MOUNTING | SHELL<br>3.6 T REF<br>3.6 T REF<br>3.7 |
| τ.                                         | 0.92±0.08<br>14 PLC<br>2.3±0.08 P<br>-A- 2 PLC                                                                                                        | -CONTACT<br>TYP<br>TYP                                                                                                                                                                                                                                                                                                                                                                                                                                                                                                                                                                                                                                                                                                                                                                                                                                                                                                                                                                                                                                                                                                                                                                                                                                                                                                                                                                                                                                                                                                                                                                                                                                                                                                                                                                                                                                                                                                                                                                                                                                                                                                                                                                                                                                                                                                                                                                                                                                                                                            |