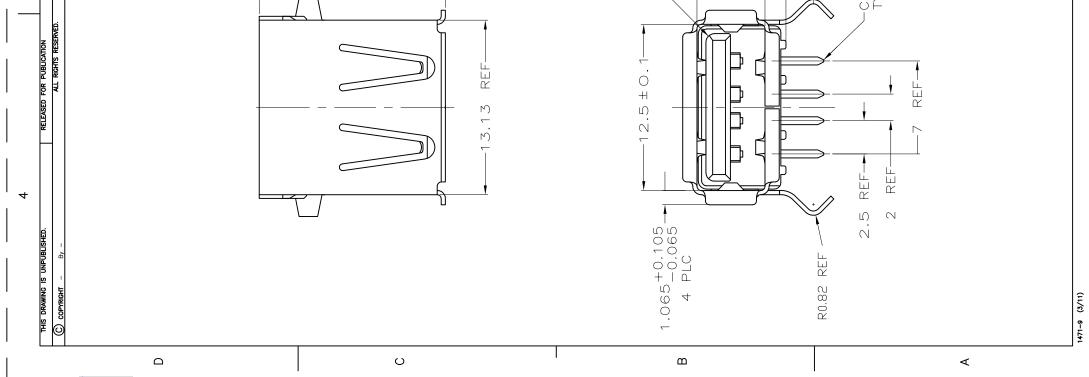

| ┌─────                                   |                                                                                                                                                                                                                                                                                                                                                                                                                                                                                                                                                                                            | U                                            | <u>م</u> [292303                                                     |                                                                                                                                                                                                                                                                                                                                                                                                                                                                                                                                                                                                                                                                                                                                                                                                                                                                                                                                                                                                                                                                                                                                                                                                                                                                                                                                                                                                                                                                                                                                                                                                                                                                                                                                                                                                                                                                                                                                                                                                                                                                                                            |
|------------------------------------------|--------------------------------------------------------------------------------------------------------------------------------------------------------------------------------------------------------------------------------------------------------------------------------------------------------------------------------------------------------------------------------------------------------------------------------------------------------------------------------------------------------------------------------------------------------------------------------------------|----------------------------------------------|----------------------------------------------------------------------|------------------------------------------------------------------------------------------------------------------------------------------------------------------------------------------------------------------------------------------------------------------------------------------------------------------------------------------------------------------------------------------------------------------------------------------------------------------------------------------------------------------------------------------------------------------------------------------------------------------------------------------------------------------------------------------------------------------------------------------------------------------------------------------------------------------------------------------------------------------------------------------------------------------------------------------------------------------------------------------------------------------------------------------------------------------------------------------------------------------------------------------------------------------------------------------------------------------------------------------------------------------------------------------------------------------------------------------------------------------------------------------------------------------------------------------------------------------------------------------------------------------------------------------------------------------------------------------------------------------------------------------------------------------------------------------------------------------------------------------------------------------------------------------------------------------------------------------------------------------------------------------------------------------------------------------------------------------------------------------------------------------------------------------------------------------------------------------------------------|
| 2<br><u> 1 1 1 1<br/>ES 0 0 <u> </u></u> | $13_{14}^{12} \xrightarrow{p_{2.30}}{1.25} \xrightarrow{0}$ Material:<br>(i) Shell- Stanless Steel<br>(i) Shell- Stanless Steel<br>(i) Shell- Stanless Steel<br>Contacts- copper alloy.<br>HOUSING: UL 94V-0 RATED, THERMOPLASTIC, COLOR SEE TABLE.<br>HOUSING: UL 94V-0 RATED, THERMOPLASTIC, COLOR SEE TABLE.<br>PLATING:<br>CONTACTS: 0.076 $\mu$ m MINIMUM GOLD OVER 0.76 $\mu$ m MINIMUM<br>PALLADIUM-NICKEL ON MATING AREA.<br>3.8 $\mu$ m MINIMUM MATE TIN ON SOLDER TAILS.<br>BOTH OVER 1.27 $\mu$ m MINIMUM NICKEL.<br>CONTACT ALTERNATE PLATING: 0.76 $\mu$ m MIN GOLD ON MATING | N ON SOLDER TAILS<br>CHT TIN<br>ESS OF 1.42. | SHELL<br>S,75 REF<br>3,61 REF<br>3,61 REF<br>2,01 REF<br>SOLDER TAIL | The matrix of the matrix |
| · · · · · · · · · · · · · · · · · · ·    | 0<br>                                                                                                                                                                                                                                                                                                                                                                                                                                                                                                                                                                                      | + +<br>− +<br>− +<br>− − − − −               | →HOUSING                                                             |                                                                                                                                                                                                                                                                                                                                                                                                                                                                                                                                                                                                                                                                                                                                                                                                                                                                                                                                                                                                                                                                                                                                                                                                                                                                                                                                                                                                                                                                                                                                                                                                                                                                                                                                                                                                                                                                                                                                                                                                                                                                                                            |