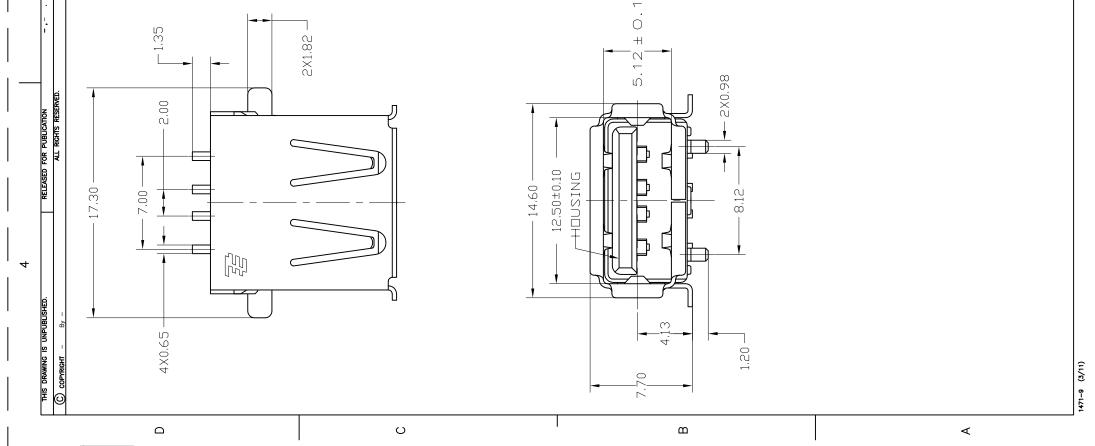

| ┌─────                                   |                                                                                                                                                                                                                                                                                                                                                                                                                                                                                                                                                                                            | U                                            | <u>م</u> [292303                                                     |                                                                                                                                                                                                                                                                                                                                                                                                                                                                                                                                                                                                                                                                                                                                                                                                                                                                                                                                                                                                                                                                                                                                                                                                                                                                                                                                                                                                                                                                                                                                                                                                                                                                                                                                                                                                                                                                                                                                                                                                                                                                                                            |
|------------------------------------------|--------------------------------------------------------------------------------------------------------------------------------------------------------------------------------------------------------------------------------------------------------------------------------------------------------------------------------------------------------------------------------------------------------------------------------------------------------------------------------------------------------------------------------------------------------------------------------------------|----------------------------------------------|----------------------------------------------------------------------|------------------------------------------------------------------------------------------------------------------------------------------------------------------------------------------------------------------------------------------------------------------------------------------------------------------------------------------------------------------------------------------------------------------------------------------------------------------------------------------------------------------------------------------------------------------------------------------------------------------------------------------------------------------------------------------------------------------------------------------------------------------------------------------------------------------------------------------------------------------------------------------------------------------------------------------------------------------------------------------------------------------------------------------------------------------------------------------------------------------------------------------------------------------------------------------------------------------------------------------------------------------------------------------------------------------------------------------------------------------------------------------------------------------------------------------------------------------------------------------------------------------------------------------------------------------------------------------------------------------------------------------------------------------------------------------------------------------------------------------------------------------------------------------------------------------------------------------------------------------------------------------------------------------------------------------------------------------------------------------------------------------------------------------------------------------------------------------------------------|
| 2<br><u> 1 1 1 1<br/>ES 0 0 <u> </u></u> | $13_{14}^{12} \xrightarrow{p_{2.30}}{1.25} \xrightarrow{0}$ Material:<br>(i) Shell- Stanless Steel<br>(i) Shell- Stanless Steel<br>(i) Shell- Stanless Steel<br>Contacts- copper alloy.<br>HOUSING: UL 94V-0 RATED, THERMOPLASTIC, COLOR SEE TABLE.<br>HOUSING: UL 94V-0 RATED, THERMOPLASTIC, COLOR SEE TABLE.<br>PLATING:<br>CONTACTS: 0.076 $\mu$ m MINIMUM GOLD OVER 0.76 $\mu$ m MINIMUM<br>PALLADIUM-NICKEL ON MATING AREA.<br>3.8 $\mu$ m MINIMUM MATE TIN ON SOLDER TAILS.<br>BOTH OVER 1.27 $\mu$ m MINIMUM NICKEL.<br>CONTACT ALTERNATE PLATING: 0.76 $\mu$ m MIN GOLD ON MATING | N ON SOLDER TAILS<br>CHT TIN<br>ESS OF 1.42. | SHELL<br>S,75 REF<br>3,61 REF<br>3,61 REF<br>2,01 REF<br>SOLDER TAIL | The matrix of the matrix |
| · · · · · · · · · · · · · · · · · · ·    | 0<br>                                                                                                                                                                                                                                                                                                                                                                                                                                                                                                                                                                                      | + +<br>− +<br>− +<br>− − − − −               | →HOUSING                                                             |                                                                                                                                                                                                                                                                                                                                                                                                                                                                                                                                                                                                                                                                                                                                                                                                                                                                                                                                                                                                                                                                                                                                                                                                                                                                                                                                                                                                                                                                                                                                                                                                                                                                                                                                                                                                                                                                                                                                                                                                                                                                                                            |