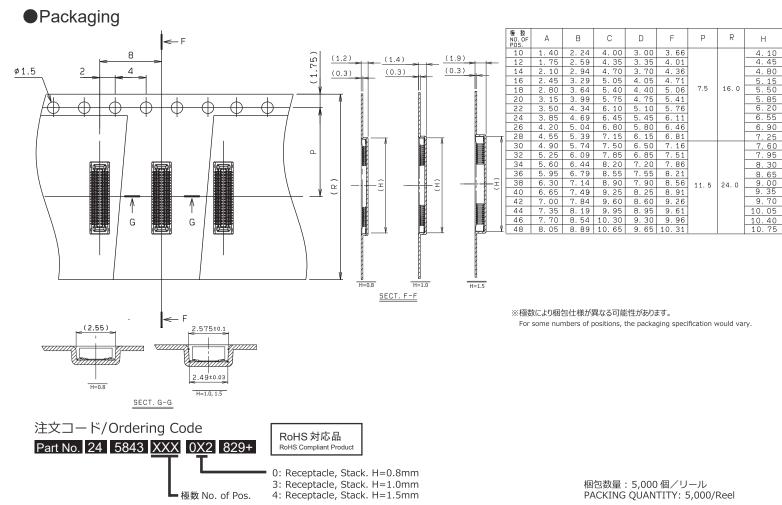

## Packaging

| 極数<br>NO. OF<br>POS. | А     | В     | С     | D     | Р    | R     | Н     |
|----------------------|-------|-------|-------|-------|------|-------|-------|
| 10                   | 1.40  | 3. 26 | 4.00  | 2.80  | 7.5  | 16. 0 | 3. 36 |
| 12                   | 1. 75 | 3. 61 | 4. 35 | 3. 15 |      |       | 3. 71 |
| 14                   | 2.10  | 3. 96 | 4.70  | 3.50  |      |       | 4.06  |
| 16                   | 2. 45 | 4. 31 | 5. 05 | 3. 85 |      |       | 4.41  |
| 18                   | 2.80  | 4.66  | 5.40  | 4.20  |      |       | 4. 76 |
| 20                   | 3. 15 | 5.01  | 5. 75 | 4. 55 |      |       | 5. 11 |
| 22                   | 3.50  | 5. 36 | 6. 10 | 4.90  |      |       | 5.46  |
| 24                   | 3. 85 | 5. 71 | 6.45  | 5. 25 |      |       | 5.81  |
| 26                   | 4. 20 | 6.06  | 6.80  | 5. 60 |      |       | 6. 16 |
| 28                   | 4.55  | 6.41  | 7. 15 | 5. 95 |      |       | 6.51  |
| 30                   | 4.90  | 6. 76 | 7. 50 | 6.30  | 11.5 | 24. 0 | 6.86  |
| 32                   | 5. 25 | 7.11  | 7. 85 | 6. 65 |      |       | 7. 21 |
| 34                   | 5.60  | 7.46  | 8. 20 | 7.00  |      |       | 7. 56 |
| 36                   | 5. 95 | 7.81  | 8. 55 | 7. 35 |      |       | 7. 91 |
| 38                   | 6.30  | 8. 16 | 8. 90 | 7. 70 |      |       | 8. 26 |
| 40                   | 6.65  | 8.51  | 9. 25 | 8.05  |      |       | 8.61  |
| 42                   | 7.00  | 8.86  | 9.60  | 8.40  |      |       | 8. 96 |
| 44                   | 7. 35 | 9. 21 | 9. 95 | 8. 75 |      |       | 9. 31 |
| 46                   | 7. 70 | 9.56  | 10.30 | 9.10  |      |       | 9. 66 |
| 48                   | 8. 05 | 9. 91 | 10.65 | 9.45  |      |       | 10.01 |

※極数により梱包仕様が異なる可能性があります。

For some numbers of positions, the packaging specification would vary

注文コード/Ordering Code

Part No. 14 5843 XXX 022 829+ 極数 No. of Pos.

RoHS 対応品 RoHS Compliant Product 梱包数量:5,000個/リール PACKING QUANTITY:5,000/Reel .....................