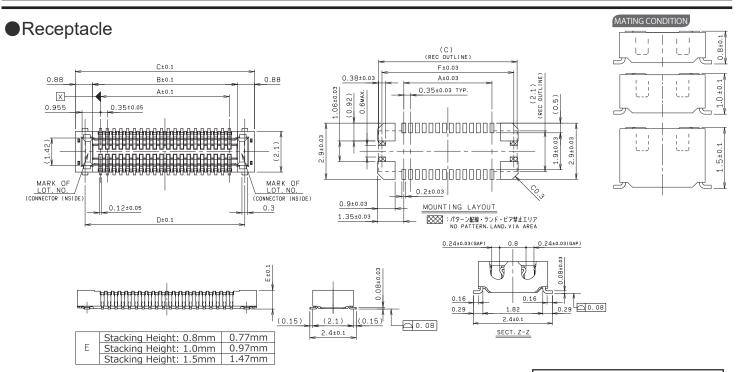

0.35mm ピッチ 嵌合高さ 0.8/1.0/1.5mm 金具付き SMT 0.35mm Pitch, Stacking Height=0.8/1.0/1.5mm, With Metal tabs, SMT

嵌合するプラグコネクタは、 前ページの 14 5843 XXX 022 829+ です。 14 5843 XXX 0X2 829+ on the previous page are plug connectors to be mated.