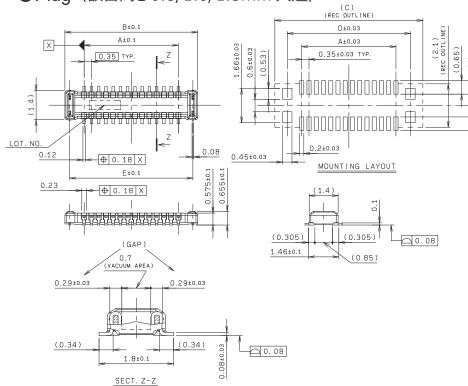

0.35mm ピッチ 嵌合高さ 0.8/1.0/1.5mm 金具付き SMT 0.35mm Pitch, Stacking Height=0.8/1.0/1.5mm, With Metal tabs, SMT

●Plug(嵌合高さ 0.8/1.0/1.5mm 共通)

嵌合するリセプタクルコネクタは、 次ページの 24 5843 XXX 0X2 829+ です。 24 5843 XXX 0X2 829+ on the next page are receptacle connectors to be mated.