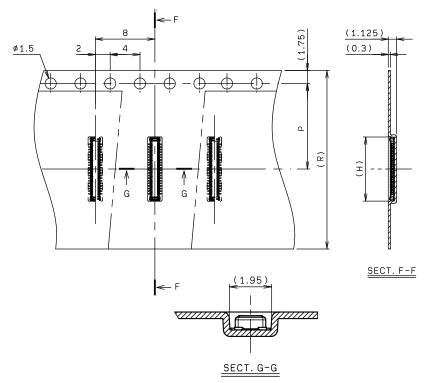

## Packaging

| 極数<br>NO. OF<br>POS. | А     | В     | С     | D     | Р    | R     | Н     |
|----------------------|-------|-------|-------|-------|------|-------|-------|
| 10                   | 1.40  | 3. 26 | 4.00  | 2.80  | 7.5  | 16. 0 | 3. 36 |
| 12                   | 1. 75 | 3. 61 | 4. 35 | 3. 15 |      |       | 3. 71 |
| 14                   | 2.10  | 3. 96 | 4.70  | 3.50  |      |       | 4.06  |
| 16                   | 2. 45 | 4. 31 | 5. 05 | 3. 85 |      |       | 4.41  |
| 18                   | 2.80  | 4.66  | 5.40  | 4.20  |      |       | 4. 76 |
| 20                   | 3. 15 | 5.01  | 5. 75 | 4. 55 |      |       | 5. 11 |
| 22                   | 3.50  | 5. 36 | 6. 10 | 4.90  |      |       | 5.46  |
| 24                   | 3. 85 | 5. 71 | 6.45  | 5. 25 |      |       | 5.81  |
| 26                   | 4. 20 | 6.06  | 6.80  | 5. 60 |      |       | 6. 16 |
| 28                   | 4.55  | 6.41  | 7. 15 | 5. 95 |      |       | 6.51  |
| 30                   | 4.90  | 6. 76 | 7. 50 | 6.30  | 11.5 | 24. 0 | 6.86  |
| 32                   | 5. 25 | 7.11  | 7. 85 | 6. 65 |      |       | 7. 21 |
| 34                   | 5.60  | 7.46  | 8. 20 | 7.00  |      |       | 7. 56 |
| 36                   | 5. 95 | 7.81  | 8. 55 | 7. 35 |      |       | 7. 91 |
| 38                   | 6.30  | 8. 16 | 8. 90 | 7. 70 |      |       | 8. 26 |
| 40                   | 6.65  | 8.51  | 9. 25 | 8.05  |      |       | 8.61  |
| 42                   | 7.00  | 8.86  | 9.60  | 8.40  |      |       | 8. 96 |
| 44                   | 7. 35 | 9. 21 | 9. 95 | 8. 75 |      |       | 9. 31 |
| 46                   | 7. 70 | 9.56  | 10.30 | 9.10  |      |       | 9. 66 |
| 48                   | 8. 05 | 9. 91 | 10.65 | 9.45  |      |       | 10.01 |

※極数により梱包仕様が異なる可能性があります。

For some numbers of positions, the packaging specification would vary

注文コード/Ordering Code

Part No. 14 5843 XXX 022 829+ 極数 No. of Pos.

RoHS 対応品 RoHS Compliant Product 梱包数量:5,000個/リール PACKING QUANTITY:5,000/Reel .....................