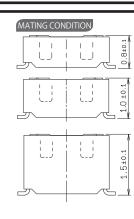

0.35mm ピッチ 嵌合高さ 0.8/1.0/1.5mm 金具付き SMT 0.35mm Pitch, Stacking Height=0.8/1.0/1.5mm, With Metal tabs, SMT

●Plug(嵌合高さ 0.8/1.0/1.5mm 共通)

嵌合するリセプタクルコネクタは、 次ページの 24 5843 XXX 0X2 829+ です。 24 5843 XXX 0X2 829+ on the next page are receptacle connectors to be mated.