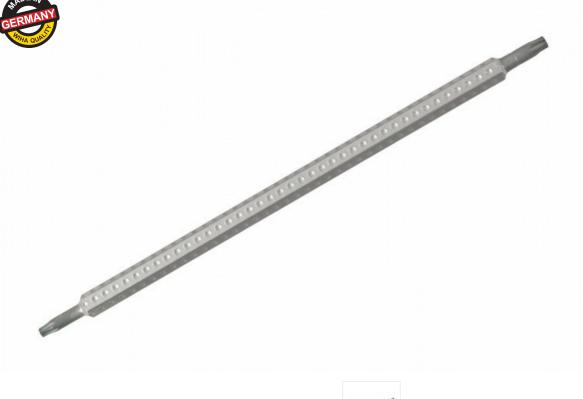

Zoom

Titles and descriptions supersede the photo. We typically use the same image for different sizes of tools.

Drive-Loc VI Security Torx® Double Ended Interchangeable Blade T20s + T25s x 150mm

**SKU: 28135** 

### **Details**

Drive-Loc VI Features Adjustable/Reversible Locking Blades Selectable Lengths from 1.7" to 4.8" in 1/8" Increments Blades Made of High Performance CRM-72 Tool Steel Through hardened & Hard Chromed for maximum durability Guaranteed Professional Field Service Quality Made By Wiha