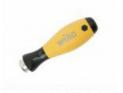

Zoom

Titles and descriptions supersede the photo. We typically use the same image for different sizes of tools.

Drive-Loc VI Security Torx® Double Ended Interchangeable Blade T20s + T25s x 150mm

**SKU: 28135** 

### **Details**

Drive-Loc VI Features Adjustable/Reversible Locking Blades Selectable Lengths from 1.7" to 4.8" in 1/8" Increments Blades Made of High Performance CRM-72 Tool Steel Through hardened & Hard Chromed for maximum durability Guaranteed Professional Field Service Quality Made By Wiha