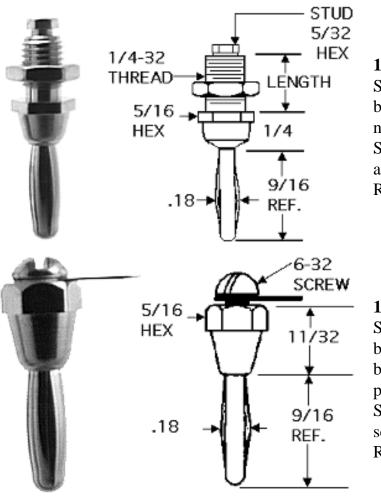

# 145

Standard banana plug. Brass body, beryllium copper spring, nickel plated. Supplied with threaded stud and nut. Rated at 15 Amps AC.

### 100

Standard body internal thread banana plug. Brass body, berrilium copper spring, nickel plated.

Supplied with lug and 6-32 screw.

Rated at 15 Amps AC.

home | about abbatron | products | locate distributor or representative | contact us | request information | site map.