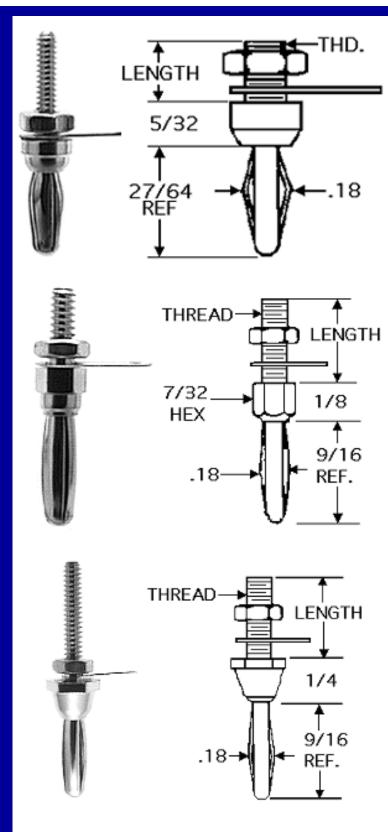

#### Short

Short body external thread banana plugs. Brass body, beryllium copper spring, nickel plated. Supplied with lug and nut. **460**: 4-40x3/8 **461**: 4-40x1/2 **462**: 6-32x3/8 **463**: 6-32x1/2

## Standard

Standard body, external threaded stud, banana plugs. Brass body, beryllium copper spring, nickel plated. Supplied with lug and nut. Rated at 15 Amps AC. **401**: 6-32x3/8 **103**: 6-32x1/2 **404**: 6-32x3/4 **405**: 8-32x3/4 **406**: 8-32x1/2 **407**: 8-32x3/4

#### Standard

Standard body, external threaded stud, banana plugs. Brass body, beryllium copper spring, nickel plated. Supplied with lug and nut. Rated at 15 Amps AC. **102**: 6-32x3/8 **432**: 6-32x1/2 **433**: 6-32x3/4 **434**: 8-32x3/8 **435**: 8-32x1/2 **436**: 8-32x3/4