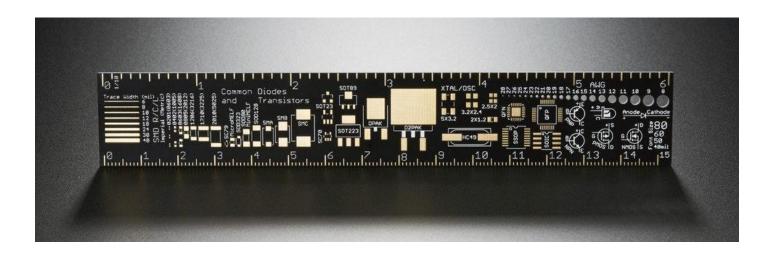

## PCB Ruler – v2

It is easy to lose sight of scale when you've spent hours working on a PCB layout blown up on a screen. Keep a compact reality check handy with this ruler that tells you so much more than linear distance.

## **Features:**

- 1" high by 6" long ruler made of standard 0.062" thick FR4 PCB material with black soldermask
- Markings every 0.1" on Imperial side and 0.1cm on Metric side
- Common package footprints, including SMA, SOT89, BGAs, SOT23, TSSOP, and SOIC8
- Trace width diagram from 6mil to 40mil
- AWG drill holes for sizing drills and wires
- Handy diagrams for transistors and diodes
- Weight: 12.07g