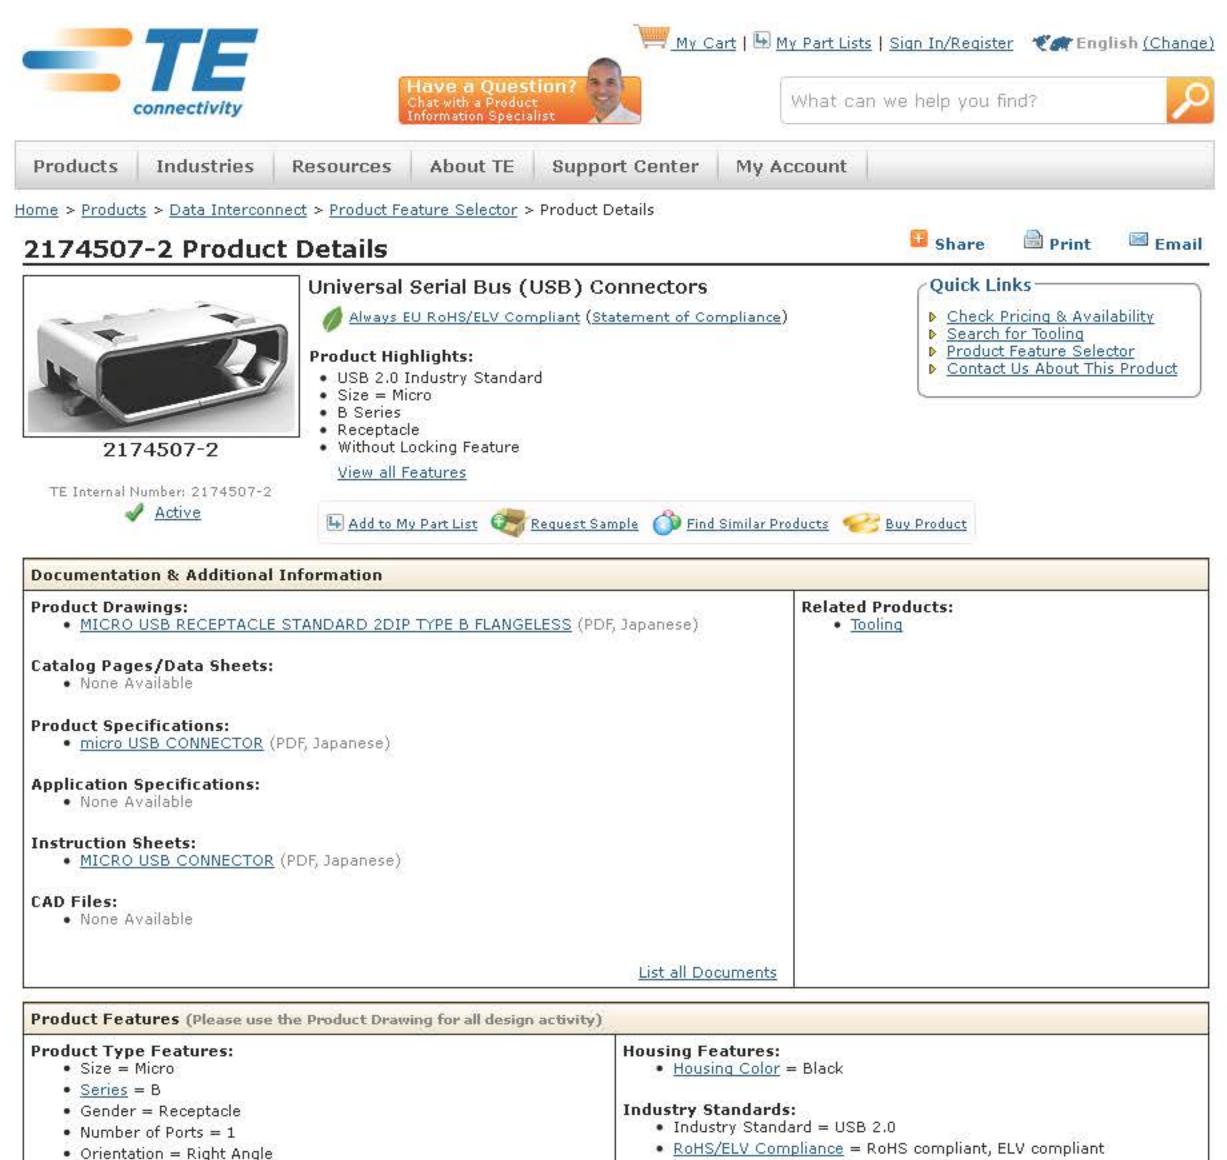

#### Mechanical Attachment:

Mount Location = Top

#### **Body Features:**

- Locking Feature = Without
- LED = Without
- <u>Panel Ground</u> = Without
- PCB Mount Retention Type = SMT Hold Down
- Assembly Process Feature = Without Pick and Place Cover

## Contact Features:

- Contact Termination Type = Surface Mount
- <u>Contact Plating</u>, <u>Mating Area</u>, <u>Material</u> = Gold

- <u>Lead Free Solder Processes</u> = Reflow solder capable to 245°C, Reflow solder capable to 260°C
- RoHS/ELV Compliance History = Always was RoHS compliant

## Conditions for Usage:

Applies To = Printed Circuit Board

#### Packaging Features:

<u>Packaging Method</u> = Tape & Reel

# Other:

- Brand = Tyco Electronics
- Comment = Flange cut type.