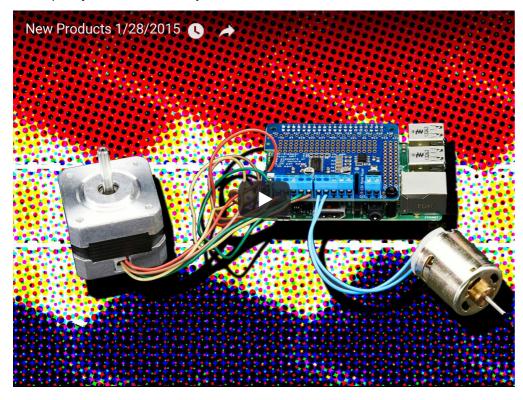

through the front holes which may not work if the cable is bulky.

No Raspberry Pi included. This is just the lid of the case and no base is included.