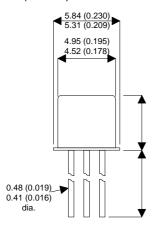

Dimensions in mm (inches).





## TO18 (TO206AA) PINOUTS

1 – Emitter 2 – Base 3 – Collector

## Bipolar PNP Device in a Hermetically sealed TO18 Metal Package.

**Bipolar PNP Device.** 

$$V_{ceo} = 40V$$

$$I_{c} = 0.6A$$

All Semelab hermetically sealed products can be processed in accordance with the requirements of BS, CECC and JAN, JANTX, JANTXV and JANS specifications

| Parameter                 | Test Conditions              | Min. | Тур. | Max. | Units |
|---------------------------|------------------------------|------|------|------|-------|
| V <sub>CEO</sub> *        |                              |      |      | 40   | V     |
| I <sub>C(CONT)</sub>      |                              |      |      | 0.6  | Α     |
| h <sub>FE</sub>           | @ 10/0.15 $(V_{CE} / I_{C})$ | 40   |      | 120  | -