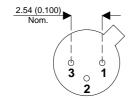

Dimensions in mm (inches).





## TO18 (TO206AA) PINOUTS

1 – Emitter 2 – Base 3 – Collector

## Bipolar PNP Device in a Hermetically sealed TO18 Metal Package.

**Bipolar PNP Device.** 

$$V_{ceo} = 40V$$

$$I_{c} = 0.6A$$

All Semelab hermetically sealed products can be processed in accordance with the requirements of BS, CECC and JAN, JANTX, JANTXV and JANS specifications

| Parameter                 | Test Conditions              | Min. | Тур. | Max. | Units |
|---------------------------|------------------------------|------|------|------|-------|
| V <sub>CEO</sub> *        |                              |      |      | 40   | V     |
| I <sub>C(CONT)</sub>      |                              |      |      | 0.6  | Α     |
| h <sub>FE</sub>           | @ 10/0.15 $(V_{CE} / I_{C})$ | 40   |      | 120  | -     |