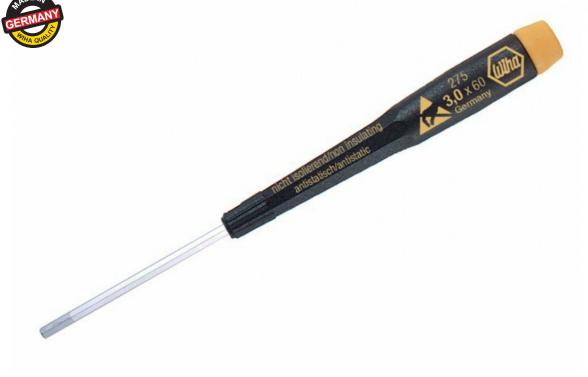

Zoom

Titles and descriptions supersede the photo. We typically use the same image for different sizes of tools.

Precision ESD Safe Hex Screwdriver 3.0 x 60mm

**SKU**: 27530

Add to Cart

See additional sizes available

# **Details**

Handle Material is Conductive/Anti-Static ESD Safe **Exact Fit Precision Machined Hex Tips** Wiha exclusive formula CRM-72 Tool Steel Blades Corrosion Resistant Micron Vapor Chromed finish Tapered Slim Handles Proportioned to Blade Size Free Turning Precision Finger Control Cap Guaranteed Quality - Made in Germany

| Size Hex<br>Metric   | 3.0mm        |
|----------------------|--------------|
| OAL MM               | 170          |
| Blade Length<br>Inch | 5.9          |
| UPC                  | 084705275307 |
| UNSPSC               | 27111731     |