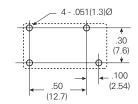

|          |
|------------|----------|
| 4000Vrms   |          |
|            |          |
| >3.2/6.4mm |          |
|            | 4000Vrms |

## **Other Data**

Packaging/unit

Material compliance: EU RoHS/ELV, China RoHS, REACH, Halogen content refer to the Product Compliance Support Center at www.te.com/customersupport/rohssupportcenter

Ambient temperature 3A type: -30°C to +105°C 5A and 10A type: -30°C to +85°C

Category of environmental protection

IEC 61810 RTII - dust protected RTIII - wash tight Shock resistance (functional) 10g Shock resistance (destructive) 100g Weight 9g Resistance to soldering heat THT IEC 60068-2-20 RTII: 270°C/10s RTIII: 260°C/5s

Tray/100, carton box/1000

Terminal assignment Bottom view on solder pins



## **PCB** layout

Bottom view on solder pins



## **Dimensions**





| Product code | Enclosure  | Contact rating | Cont.material | Coil voltage | Coil power | Part number |
|--------------|------------|----------------|---------------|--------------|------------|-------------|
| T77S1D3-05   | Wash tight | 3A             | Ag            | 5VDC         | 200mW      | 1-1393194-3 |
| T77V1D3-12   | Flux proof | 3A             | Ag            | 12VDC        | 200mW      | 2-1393194-6 |
| T77S1D3-12   | Wash tight | 3A             | Ag            | 12VDC        | 200mW      | 1-1393194-5 |
| T77V1D3-24   | Flux proof | 3A             | Ag            | 24VDC        | 200mW      | 2-1393194-7 |
| T77S1D3-24   | Wash tight | 3A             | Ag            | 24VDC        | 200mW      | 1-1393194-6 |
| T77V1D10-05  | Flux proof | 10A