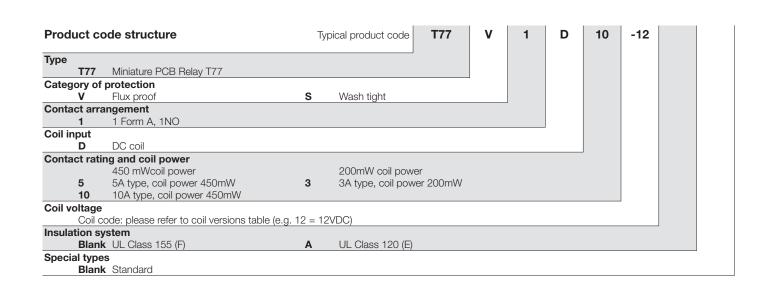

## **Dimensions**

| Product code | Enclosure  | Contact rating | Cont.material | Coil voltage | Coil power | Part number |
|--------------|------------|----------------|---------------|--------------|------------|-------------|
| T77S1D3-05   | Wash tight | 3A             | Ag            | 5VDC         | 200mW      | 1-1393194-3 |
| T77V1D3-12   | Flux proof | 3A             | Ag            | 12VDC        | 200mW      | 2-1393194-6 |
| T77S1D3-12   | Wash tight | 3A             | Ag            | 12VDC        | 200mW      | 1-1393194-5 |
| T77V1D3-24   | Flux proof | 3A             | Ag            | 24VDC        | 200mW      | 2-1393194-7 |
| T77S1D3-24   | Wash tight | 3A             | Ag            | 24VDC        | 200mW      | 1-1393194-6 |
| T77V1D10-05  | Flux proof | 10A            | AgCdO         | 5VDC         | 450mW      | 1-1393194-8 |
| T77S1D10-05  | Wash tight | 10A            | AgCdO         | 5VDC         | 450mW      | 1393194-7   |
| T77V1D10-09  | Flux proof | 10A            | AgCdO         | 9VDC         | 450mW      | 1440005-1   |
| T77S1D10-03  | Wash tight | 10A            | AgCdO         | 3VDC         | 450mW      | 1393194-6   |
| T77V1D10-12  | Flux proof | 10A            | AgCdO         | 12VDC        | 450mW      | 1-1393194-9 |
| T77S1D10-12  | Wash tight | 10A            | AgCdO         | 12VDC        | 450mW      | 1393194-9   |
| T77V1D10-24  | Flux proof | 10A            | AgCdO         | 24VDC        | 450mW      | 2-1393194-1 |
| T77S1D10-24  | Wash tight | 10A            | AgCdO         | 24VDC        | 450mW      | 1-1393194-0 |