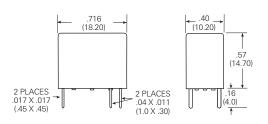

## **Dimensions**

| Product code | Enclosure  | Contact rating | Cont.material | Coil voltage | Coil power | Part number |
|--------------|------------|----------------|---------------|--------------|------------|-------------|
| T77S1D3-05   | Wash tight | 3A             | Ag            | 5VDC         | 200mW      | 1-1393194-3 |
| T77V1D3-12   | Flux proof | 3A             | Ag            | 12VDC        | 200mW      | 2-1393194-6 |
| T77S1D3-12   | Wash tight | 3A             | Ag            | 12VDC        | 200mW      | 1-1393194-5 |
| T77V1D3-24   | Flux proof | 3A             | Ag            | 24VDC        | 200mW      | 2-1393194-7 |
| T77S1D3-24   | Wash tight | 3A             | Ag            | 24VDC        | 200mW      | 1-1393194-6 |
| T77V1D10-05  | Flux proof | 10A            | AgCdO         | 5VDC         | 450mW      | 1-1393194-8 |
| T77S1D10-05  | Wash tight | 10A            | AgCdO         | 5VDC         | 450mW      | 1393194-7   |
| T77V1D10-09  | Flux proof | 10A            | AgCdO         | 9VDC         | 450mW      | 1440005-1   |
| T77S1D10-03  | Wash tight | 10A            | AgCdO         | 3VDC         | 450mW      | 1393194-6   |
| T77V1D10-12  | Flux proof | 10A            | AgCdO         | 12VDC        | 450mW      | 1-1393194-9 |
| T77S1D10-12  | Wash tight | 10A            | AgCdO         | 12VDC        | 450mW      | 1393194-9   |
| T77V1D10-24  | Flux proof | 10A            | AgCdO         | 24VDC        | 450mW      | 2-1393194-1 |
| T77S1D10-24  | Wash tight | 10A            | AgCdO         | 24VDC        | 450mW      | 1-1393194-0 |