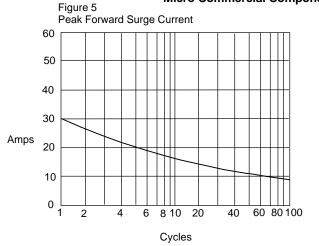

# Micro Commercial Components

Peak Forward Surge Current - Amperesversus Number Of Cycles At 60Hz - Cycles