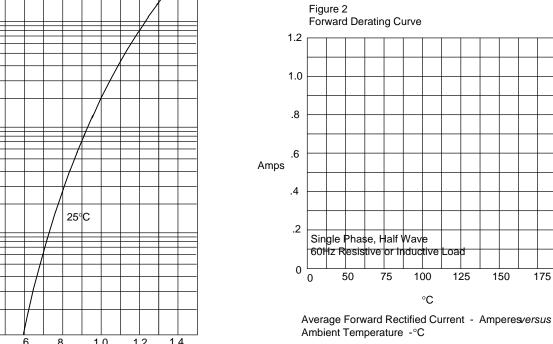

# Micro Commercial Components

Peak Forward Surge Current - Amperesversus Number Of Cycles At 60Hz - Cycles