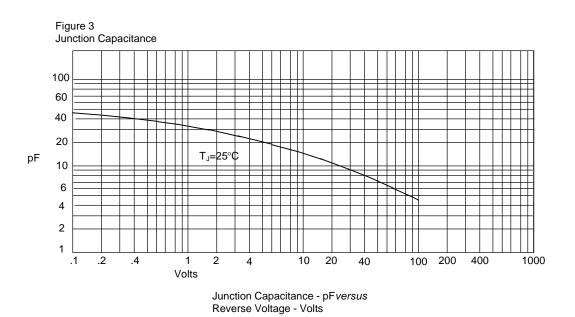

## 1N4001GP thru 1N4007GP



175

Figure 1 **Typical Forward Characteristics Micro Commercial Components** 





Instantaneous Forward Current - Amperesversus Instantaneous Forward Voltage - Volts



### 1N4001GP thru 1N4007GP

 $\cdot M \cdot C \cdot C \cdot$ 

Figure 4
Typical Reverse Characteristics



Instantaneous Reverse Leakage Current - MicroAmperes versus Percent Of Rated Peak Reverse Voltage - Volts

# Micro Commercial Components



Peak Forward Surge Current - Amperesversus Number Of Cycles At 60Hz - Cycles



## **Ordering Information:**

| Device         | Packing                      |
|----------------|------------------------------|
| Part Number-TP | Tape&Reel: 5Kpcs/Reel        |
| Part Number-AP | Ammo Packing: 5Kpcs/Ammo Box |
| Part Number-BP | Bulk: 50Kpcs/Carton          |

Note: Adding "-HF" suffix for halogen free, eg. Part Number-TP-HF

#### \*\*\*IMPORTANT NOTICE\*\*\*

**Micro Commercial Components Corp.** reserves the right to make changes without further