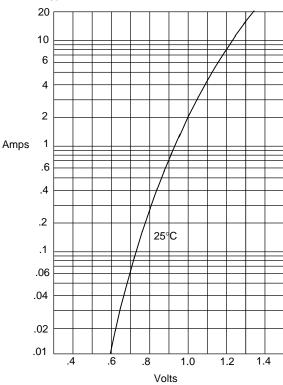

## 1N4001GP thru 1N4007GP

175

Figure 1 **Typical Forward Characteristics Micro Commercial Components** 

Instantaneous Forward Current - Amperesversus Instantaneous Forward Voltage - Volts