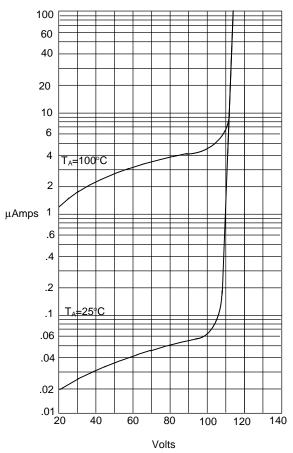

### 1N4001GP thru 1N4007GP

 $\cdot M \cdot C \cdot C \cdot$ 

Figure 4
Typical Reverse Characteristics

Instantaneous Reverse Leakage Current - MicroAmperes versus Percent Of Rated Peak Reverse Voltage - Volts