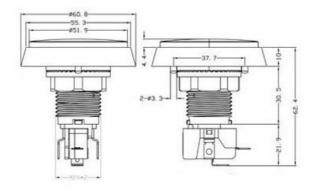

- 12mm / .5" height when pressed
- 15.2mm / .6" height when not pressed
- 52.5mm / 2.1" long stem with switch installed