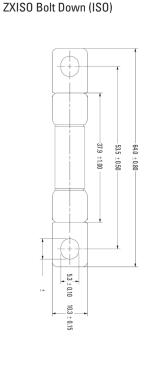

## Low Current HEV Fuse

## Dimensions

Dimensions in mm











ZXBD Bolt Down (Axial)



## **ZXPCB PCB Mount**

## ZXPCBL PCB Mount (Long)











Littelfuse products are not designed for, and shall not be used for, any purpose (including, without limitation, automotive, military, aerospace, medical, life-sustaining or nuclear facility applications, devices intended for surgical implant into the body, or any other application in which the failure or lack of desired operation of the product may result in personal injury, death, or property damage) other than those expressly set forth in applicable Littelfuse product documentation. Warranties granted by Littelfuse shall be deemed void for products used for any purpose not expressly set forth in applicable Littelfuse documentation. Littelfuse shall not be liable for any claims or damages arisin