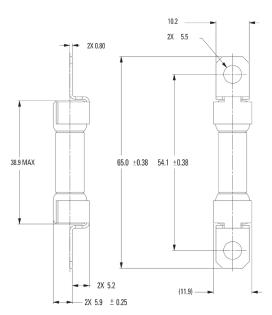

## Low Current HEV Fuse

## Dimensions

Dimensions in mm











ZXBD Bolt Down (Axial)



## **ZXPCB PCB Mount**

## ZXPCBL PCB Mount (Long)











Littelfuse products are not designed for, and shall not be used for, any purpose (including, without limitation, automotive, military, aerospace, medical, life-sustaining or nuclear facility applications, devices intended for surgical implant into the body, or any other application in which the failure or lack of desired operation of the product may result in personal injury, death, or property damage) other than those expressly set forth in applicable Littelfuse product documentation. Warranties granted by Littelfuse shall be deemed void for products used for any purpose not expressly set forth in applicable Littelfuse documentation. Littelfuse shall not be liable for any claims or damages arising out of products used in appl