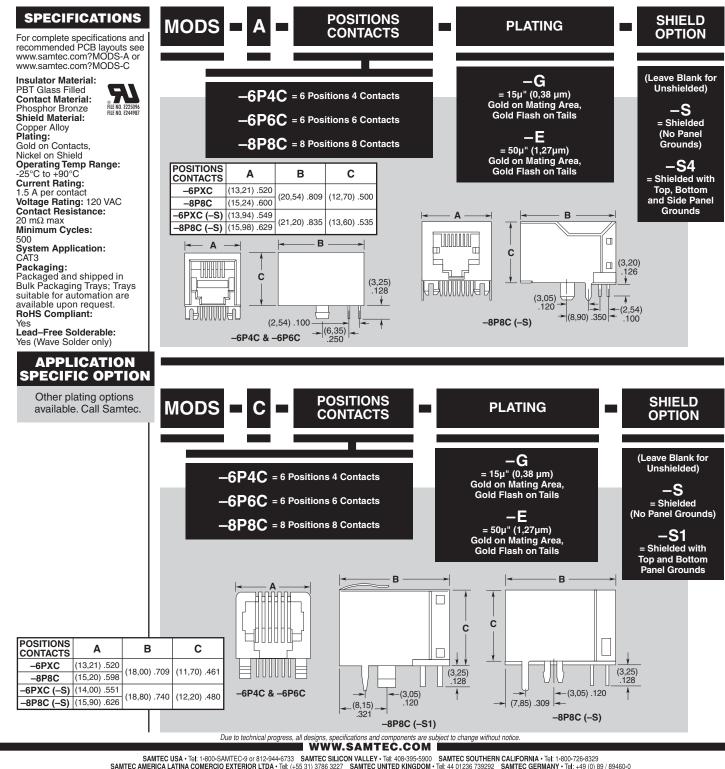

## SINGLE RIGHT ANGLE MODULAR JACKS

 SAMTEC USA • Tel: 1-800-SAMTEC-9 or 812-944-6733
 SAMTEC SULCON VALLEY • Tel: 408-395-5900
 SAMTEC SOUTHERN CALIFORNIA • Tel: 1-800-726-8329

 SAMTEC AMERICA LATINA COMERCIO EXTERIOR LTDA • Tel: (+55 31) 3786 3227
 SAMTEC UNITED KINGDOM • Tel: 44 01236 739292
 SAMTEC GERMANY • Tel: +49 (0) 89 / 89460-0