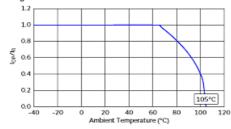

Max. current (DC, AC) as function of ambient temperature (derating curve).

Derating of Rated Current

2 of 3