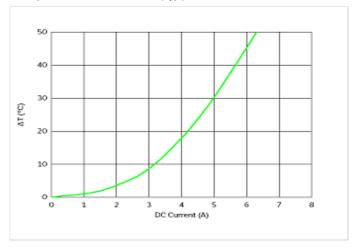

## Chart of characteristic data (The charts below may show another part number which shares its characteristics.)

Inductance-Current characteristics (Typ.)

Temperature rise characteristics (Typ.)

3 of 3

1. This datasheet is downloaded from the website of Murata Manufacturing Co., Ltd. Therefore, it's specifications are subject to change or our products in it may be discontinued without advance notice. Please check with our sales representatives or product engineers before ordering.