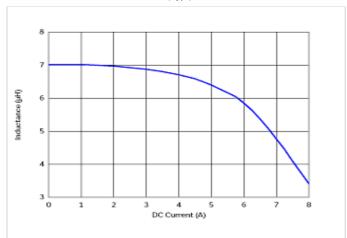

## Chart of characteristic data (The charts below may show another part number which shares its characteristics.)

Inductance-Current characteristics (Typ.)

Temperature rise characteristics (Typ.)

3 of 3

1. This datasheet is downloaded from the website of Murata Manufacturing Co., Ltd. Therefore, it's specifications are subject to change or our products in it may be discontinued without advance notice. Please check with our sales representatives or product engineers before ordering.