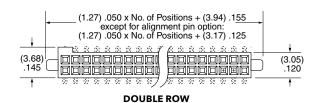

#### \_(2.41) .095 (4.70).185 110 (3.18) (4.19) ←.165→ **SURFACE MOUNT**

| (3.68)<br>145<br>145<br>(1.78)<br>.070 | (8.50) |
|----------------------------------------|--------|
|                                        | -DS    |

| LEAD STYLE    | Α           | В           |
|---------------|-------------|-------------|
| -01, -L1, -T1 | (3.05) .120 | (0.51) .020 |
| -03, -L3      | (1.91) .075 | (0.41) .016 |

Note: Some lengths, styles and options are non-standard, non-returnable.