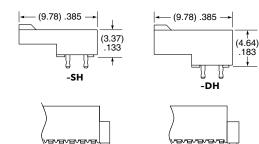

#### **ROW** OPTION

-S = Single Row (SFM only)

-D = Double Row

-SH = Single Horizontal (05 thru 30 positions only) (SFM only) (Lead style –02 only)

-DH = Double Horizontal (05 thru 30 positions only) (SFM only) (Lead style -02 only)