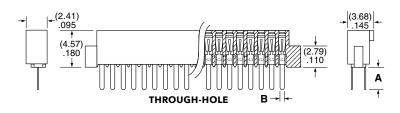

#### \_(2.41) .095 (4.70).185 110 (3.18) (4.19) ←.165→ **SURFACE MOUNT**

| (3.68)<br>145<br>145<br>(1.78)<br>.070 | (8.50) |
|----------------------------------------|--------|
|                                        | -DS    |

| LEAD STYLE    | Α           | В           |
|---------------|-------------|-------------|
| -01, -L1, -T1 | (3.05) .120 | (0.51) .020 |
| -03, -L3      | (1.91) .075 | (0.41) .016 |

Note: Some lengths, styles and options are non-standard, non-returnable.