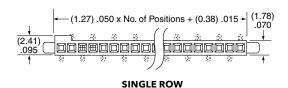

#### \_(2.41) .095 (4.70).185 110 (3.18) (4.19) ←.165→ **SURFACE MOUNT**

| (3.68)<br>145<br>145<br>(1.78)<br>.070 | (8.50) |
|----------------------------------------|--------|
|                                        | -DS    |

| LEAD STYLE    | Α           | В           |
|---------------|-------------|-------------|
| -01, -L1, -T1 | (3.05) .120 | (0.51) .020 |
| -03, -L3      | (1.91) .075 | (0.41) .016 |

Note: Some lengths, styles and options are non-standard, non-returnable.