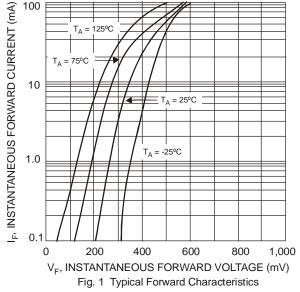

## Ordering Information (Note 5 & 6)

| Part Number         | Case    | Packaging        |
|---------------------|---------|------------------|
| SDM10U45-7 (Note 7) | SOD-523 | 3000/Tape & Reel |

Notes: 6. For packaging details, go to our website at http://www.diodes.com/datasheets/ap02007.pdf.