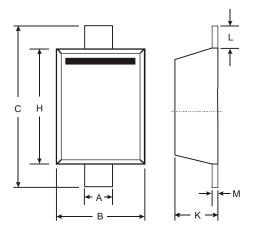

## **Package Outline Dimensions**

| SOD-523              |      |      |
|----------------------|------|------|
| Dim                  | Min  | Max  |
| Α                    | 0.25 | 0.35 |
| В                    | 0.70 | 0.90 |
| С                    | 1.50 | 1.70 |
| Н                    | 1.10 | 1.30 |
| K                    | 0.55 | 0.70 |
| ٦                    | 0.10 | 0.30 |
| М                    | 0.10 | 0.20 |
| All Dimensions in mm |      |      |