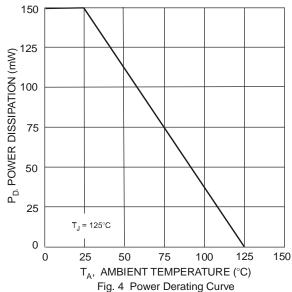

## Ordering Information (Note 5 & 6)

| Part Number         | Case    | Packaging        |
|---------------------|---------|------------------|
| SDM10U45-7 (Note 7) | SOD-523 | 3000/Tape & Reel |

Notes: 6. For packaging details, go to our website at http://www.diodes.com/datasheets/ap02007.pdf.