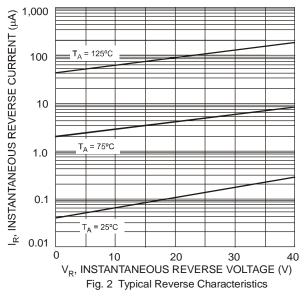

## Ordering Information (Note 5 & 6)

| Part Number         | Case    | Packaging        |
|---------------------|---------|------------------|
| SDM10U45-7 (Note 7) | SOD-523 | 3000/Tape & Reel |

Notes: 6. For packaging details, go to our website at http://www.diodes.com/datasheets/ap02007.pdf.