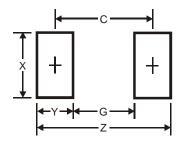

# **Suggested Pad Layout**

| Dimensions | Value (in mm) |
|------------|---------------|
| Z          | 2.3           |
| G          | 1.1           |
| Х          | 0.8           |
| Y          | 0.6           |
| С          | 1.7           |