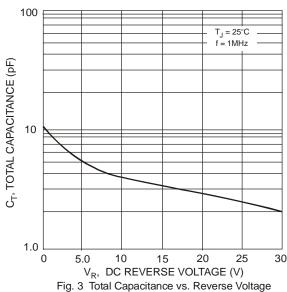

## Ordering Information (Note 5 & 6)

| Part Number         | Case    | Packaging        |
|---------------------|---------|------------------|
| SDM10U45-7 (Note 7) | SOD-523 | 3000/Tape & Reel |

Notes: 6. For packaging details, go to our website at http://www.diodes.com/datasheets/ap02007.pdf.