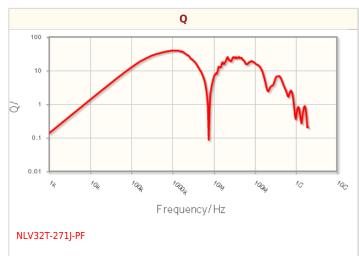

## NLV32T-271J-PF

## Characteristic Graphs(This is reference data, and does not guarantee the products characteristics.)

 $<sup>! \</sup> Images \ are \ for \ reference \ only \ and \ show \ exemplary \ products. \\$ 

<sup>!</sup> This PDF document was created based on the data listed on the TDK Corporation website.