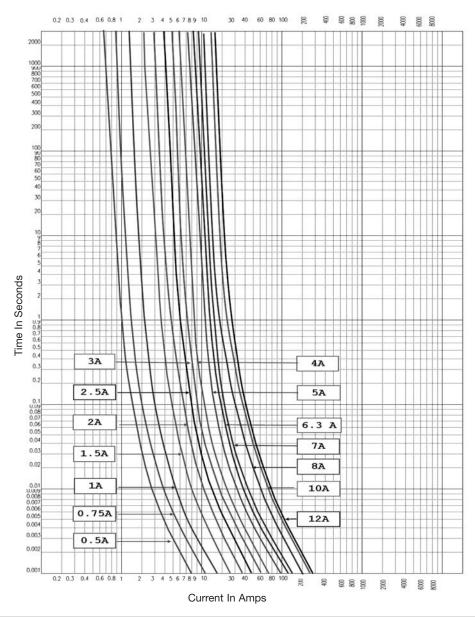

## **Time-Current Curves**



| Packaging             |                                                                            |
|-----------------------|----------------------------------------------------------------------------|
| Packaging Code Prefix | Description                                                                |
| TR                    | 2,500 fuses on 12mm tape-and-reel on a 180mm reel per EIA-481-A & IEC286-3 |

This bulletin is intended to present product design solutions and technical information that will help the end user with design applications. Cooper Bussmann reserves the right, without notice, to change design or construction of any products and to discontinue or limit distribution of any products. Cooper Bussmann also reserves the right to change or update, without notice, any tec