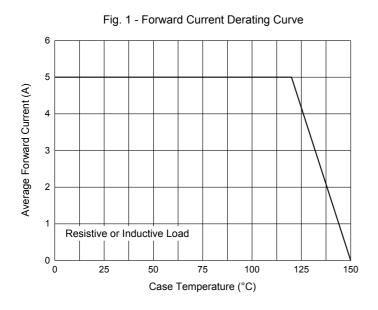

### **Curve Characteristics**

Fig. 3 - Typical Instantaneous Forward Characteristics

Fig. 5 - Typical Instantaneous Forward Characteristics

Fig. 2 - Maximum Non-Repetitive Peak Forward Surge
Current

120

80