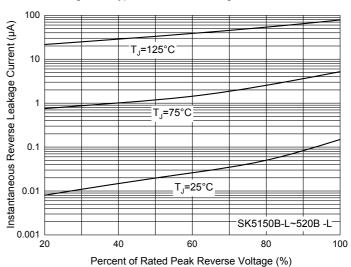

## **Curve Characteristics**

Fig. 7 - Typical Reverse Leakage Characteristics

Fig. 9 - Typical Reverse Leakage Characteristics

Fig. 8 - Typical Reverse Leakage Characteristics

Fig. 10 - Typical Reverse Leakage Characteristics