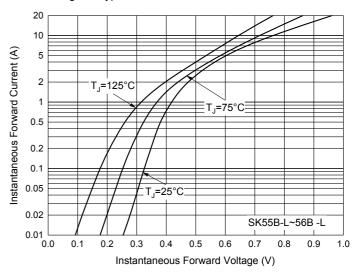

60

80

40

8.3 ms Single Half Sine-Wave

Fig. 4 - Typical Instantaneous Forward Characteristics

Number of Cycles at 60 Hz

100

Fig. 6 - Typical Instantaneous Forward Characteristics