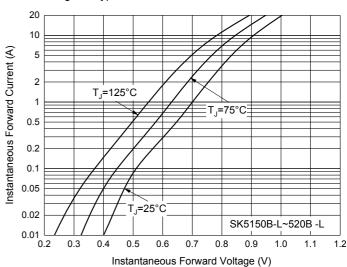

### **Curve Characteristics**

Fig. 3 - Typical Instantaneous Forward Characteristics

Fig. 5 - Typical Instantaneous Forward Characteristics

Fig. 2 - Maximum Non-Repetitive Peak Forward Surge
Current

120

80