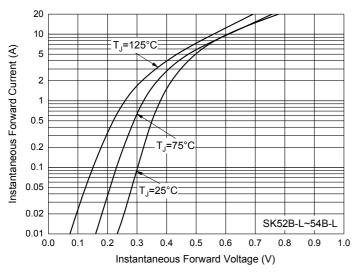

### **Curve Characteristics**

Fig. 3 - Typical Instantaneous Forward Characteristics

Fig. 5 - Typical Instantaneous Forward Characteristics

Fig. 2 - Maximum Non-Repetitive Peak Forward Surge
Current

120

80