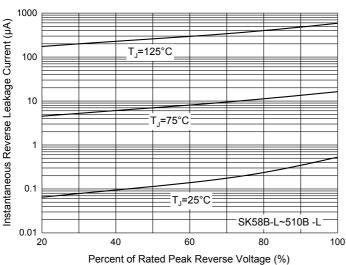

## **Curve Characteristics**

Fig. 7 - Typical Reverse Leakage Characteristics

Fig. 9 - Typical Reverse Leakage Characteristics

Fig. 8 - Typical Reverse Leakage Characteristics

Fig. 10 - Typical Reverse Leakage Characteristics