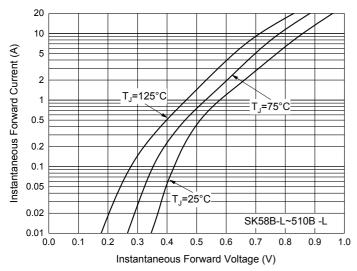

60

80

40

8.3 ms Single Half Sine-Wave

Fig. 4 - Typical Instantaneous Forward Characteristics

Number of Cycles at 60 Hz

100

Fig. 6 - Typical Instantaneous Forward Characteristics