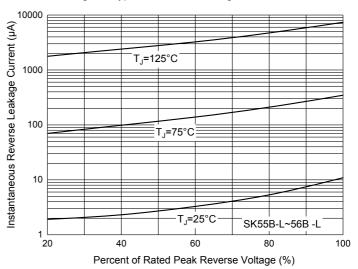

## **Curve Characteristics**

Fig. 7 - Typical Reverse Leakage Characteristics

Fig. 9 - Typical Reverse Leakage Characteristics

Fig. 8 - Typical Reverse Leakage Characteristics

Fig. 10 - Typical Reverse Leakage Characteristics