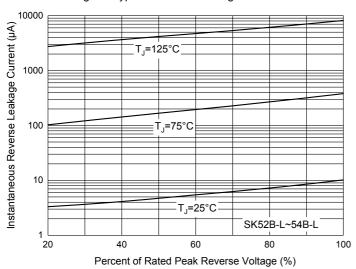

## **Curve Characteristics**

Fig. 7 - Typical Reverse Leakage Characteristics

Fig. 9 - Typical Reverse Leakage Characteristics

Fig. 8 - Typical Reverse Leakage Characteristics

Fig. 10 - Typical Reverse Leakage Characteristics