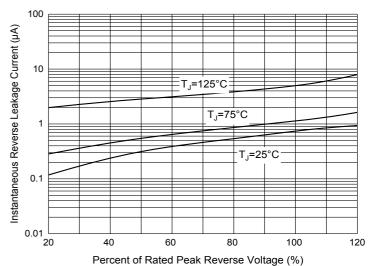

## **Curve Characteristics**



Fig. 3 - Typical Instantaneous Forward Characteristics



Fig. 2 - Maximum Non-Repetitive Peak Forward Surge
Current

35
30
20
20
15
8.3 ms Single Half Sine-Wave
0
1 10 100
Number of Cycles at 60 Hz

Fig. 4 - Typical Reverse Leakage Characteristics





# **Ordering Information**

| Device            | Packing               |
|-------------------|-----------------------|
| ER1A-LTP~ER1J-LTP | Tape&Reel: 3Kpcs/Reel |

#### \*\*\*IMPORTANT NOTICE\*\*\*

**Micro Commercial Components Corp.** reserves the right to make changes without further notice to any product herein to make corrections, modifications, enhancements, improvements, or other changes. **Micro Commercial Components Corp**. does not assume any liability arising out of the application or use of any product described herein; neither does it convey any license under its patent rights, nor the rights of others. The user of products in such applications shall assume all risks of such use and will agree to hold **Micro Commercial Components Corp**, and all the companies whose pro