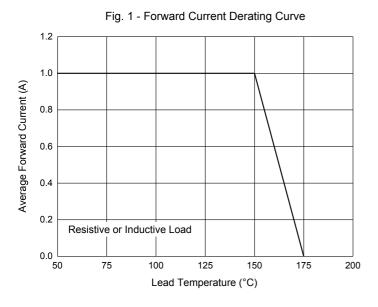

## **Curve Characteristics**



Fig. 3 - Typical Instantaneous Forward Characteristics



Fig. 2 - Maximum Non-Repetitive Peak Forward Surge
Current

35
30
20
20
15
8.3 ms Single Half Sine-Wave
0
1 10 100
Number of Cycles at 60 Hz

Fig. 4 - Typical Reverse Leakage Characteristics





# **Ordering Information**

| Device            | Packing               |
|-------------------|-----------------------|
| ER1A-LTP~ER1J-LTP | Tape&Reel: 3Kpcs/Reel |

#### \*\*\*IMPORTANT NOTICE\*\*\*

**Micro Commercial Components Corp.** reserves the right to make changes without further notice to any product herein to make corrections, modifications, enhancements, improvements, or other changes. **Micro Commercial Components Corp**. does not assume any liability arising out of the application or use of any product described herein; nei