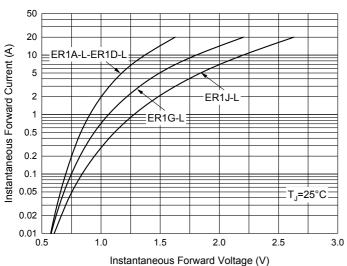

## **Curve Characteristics**

Fig. 3 - Typical Instantaneous Forward Characteristics

Fig. 2 - Maximum Non-Repetitive Peak Forward Surge
Current

35
30
20
20
15
8.3 ms Single Half Sine-Wave
0
1 10 100
Number of Cycles at 60 Hz