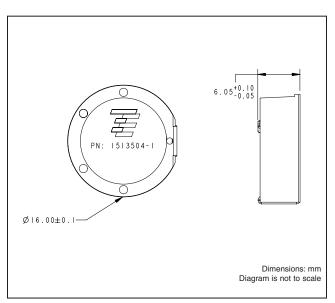

## 6.00 513504-1 PCB Ground Keep Out Area PCB Ground Dimensions: mm Diagram is not to scale

© 2011 Tyco Electronics Corporation. All Rights Reserved.

4-1773459-1-CIS-PDF-03-11

TE (logo) and TE Connectivity are trademarks of the TE Connectivity group of companies and its licensors.

Dimensions are in inches and