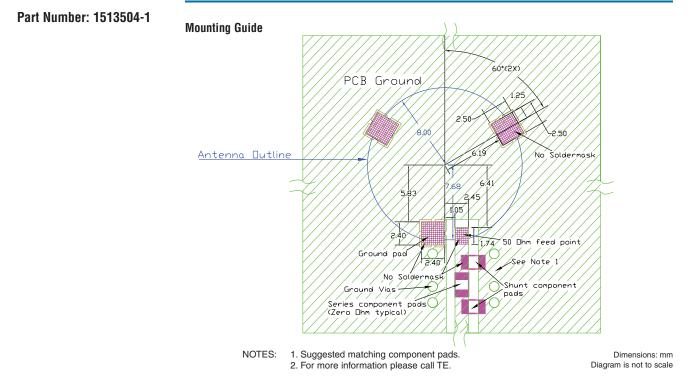

## **Keep Out Area**

## 6.00 513504-1 PCB Ground Keep Out Area PCB Ground Dimensions: mm Diagram is not to scale

© 2011 Tyco Electronics Corporation. All Rights Reserved.

4-1773459-1-CIS-PDF-03-11

TE (logo) and TE Connectivity are trademarks of the TE Connectivity group of companies and its licensors.