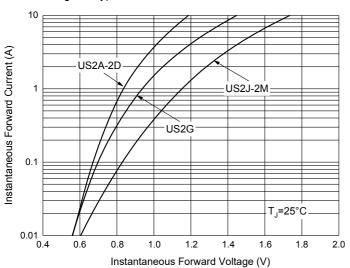

## **Curve Characteristics**

Fig. 3 - Typical Instantaneous Forward Characteristics

Fig. 2 - Maximum Non-Repetitive Peak Forward Surge
Current

30

40

30

8.3 ms Single Half Sine-Wave

Number of Cycles at 60 Hz