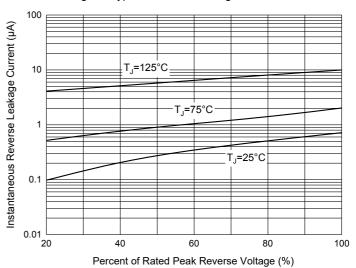

## **Curve Characteristics**



Fig. 3 - Typical Instantaneous Forward Characteristics



Fig. 2 - Maximum Non-Repetitive Peak Forward Surge
Current

30

40

30

8.3 ms Single Half Sine-Wave

Number of Cycles at 60 Hz

Fig. 4 - Typical Reverse Leakage Characteristics





# **Ordering Information**

| Device         | Packing               |
|----------------|-----------------------|
| Part Number-TP | Tape&Reel: 3Kpcs/Reel |

Note: Adding "-HF" Suffix For Halogen Free, eg. Part Number-TP-HF

#### \*\*\*IMPORTANT NOTICE\*\*\*

**Micro Commercial Components Corp.** reserves the right to make changes without further notice to any product herein to make corrections, modifications, enhancements, improvements, or other changes. **Micro Commercial Components Corp**. does not assume any liability arising out of the application or use of any product described herein; neither does it convey any license under its patent rights, nor the rights of others. The user of products in such applications shall assume all risks of such use and will agree to hold **Micro Com