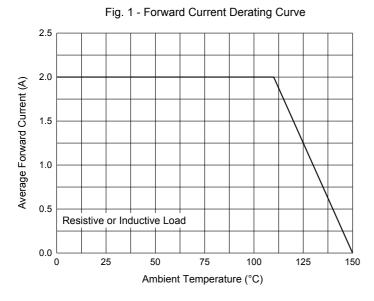

## **Curve Characteristics**



Fig. 3 - Typical Instantaneous Forward Characteristics



Fig. 2 - Maximum Non-Repetitive Peak Forward Surge
Current

30

40

30

8.3 ms Single Half Sine-Wave

Number of Cycles at 60 Hz

Fig. 4 - Typical Reverse Leakage Characteristics





# **Ordering Information**

| Device         | Packing               |
|----------------|-----------------------|
| Part Number-TP | Tape&Reel: 3Kpcs/Reel |

Note: Adding "-HF" Suffix For Halogen Free, eg. Part Number-TP-HF

#### \*\*\*IMPORTANT NOTICE\*\*\*

**Micro Commercial Components Corp.** reserves the right to make changes without further notice to any product herein to make corrections, modifications, enhancements, improvements, or other changes. **Micro Commercial Components Corp**. does not assume any liability arising out of the applicatio