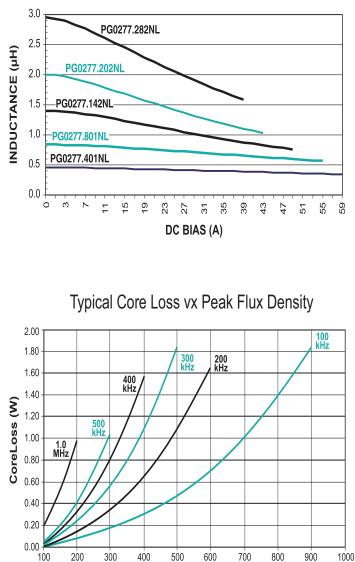

## Inductance vs Current Characteristics

 $\Delta B$  (Gauss) where  $\Delta B = K2\Delta I$ 

PulseElectronics.com

SPM2006\_35 (03/21)