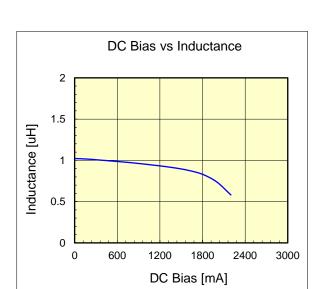

## NRS2012T1R0NGJ

Dimension

Saturation Current: 1,900 mA (max) 1,700 mA ( max ) Temp. rise Current:

> Saturation current typical: 30% reduction from initial L value. Temp rise Current typical: Temperature will rise by 40 deg C