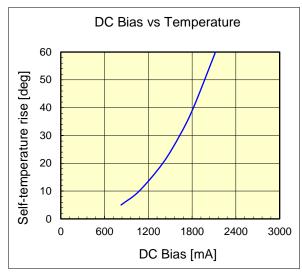

## NRS2012T1R0NGJ

Dimension

Saturation Current: 1,900 mA (max) 1,700 mA ( max ) Temp. rise Current:

> Saturation current typical: 30% reduction from initial L value. Temp rise Current typical: Temperature will rise by 40 deg C