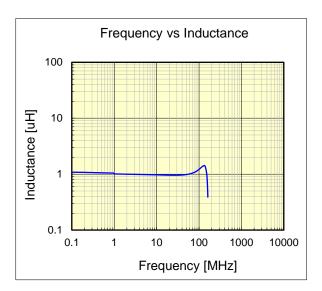

## NRS2012T1R0NGJ

Dimension

Saturation Current: 1,900 mA (max) 1,700 mA ( max ) Temp. rise Current:

> Saturation current typical: 30% reduction from initial L value. Temp rise Current typical: Temperature will rise by 40 deg C