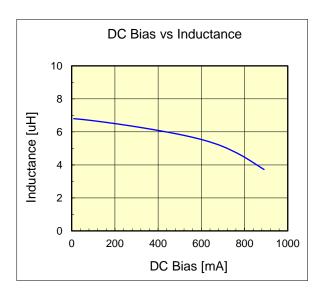

Saturation Current: 700 mA ( max ) 745 mA ( max ) Temp. rise Current:

> Saturation current typical: 30% reduction from initial L value. Temp rise Current typical: Temperature will rise by 40 deg C

The data is reference only. Electrical characteristics vary depending on environment or measurement condition. TAIYO YUDEN reserves the right to make change to the data at any time without notice. Before making final selection, please check product specification.