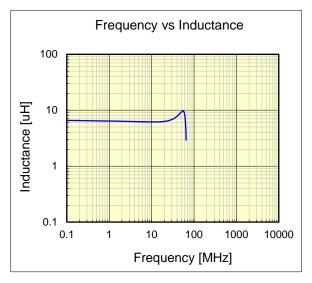

## NRH3010T6R8MN

Dimension unit : mm unit: inch Length: 3.0 + / - 0.1(0.118 + / - 0.004)Width: 3.0 + / - 0.1(0.118 + / - 0.004)Height: 1.0 (0.039 max. max. )

Inductance: 6.8 иΗ (test freq at 0.1MHz) DC Resistance: 0.25 / 0.3 ohm (typ/max)