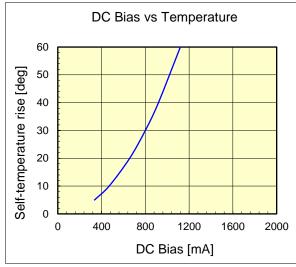

Saturation Current: 700 mA ( max ) 745 mA ( max ) Temp. rise Current:

> Saturation current typical: 30% reduction from initial L value. Temp rise Current typical: Temperature will rise by 40 deg C

The data is reference only. Electrical characteristics vary depending on environment or measurement condition. TAIYO YUDEN reserves the right to make change to the data at any time without notice. Before making final selection, please check product specification.