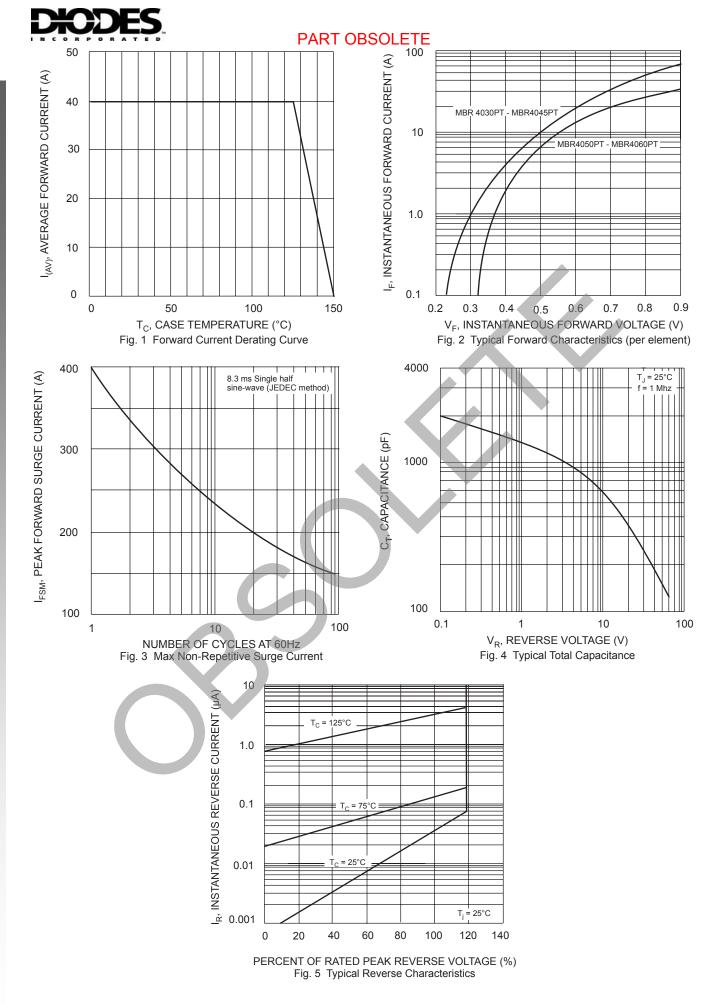

**OBSOLETE - PART DISCONTINUED** 

MBR4030PT - MBR4060PT Document number: DS23019 Rev. 9 - 4 July 2015 © Diodes Incorporated



## PART OBSOLETE

## Ordering Information (Note 4)

| Device    | Packaging | Shipping |
|-----------|-----------|----------|
| MBR4030PT | TO-3P     | 30/Tube  |
| MBR4035PT | TO-3P     | 30/Tube  |
| MBR4040PT | TO-3P     | 30/Tube  |
| MBR4045PT | TO-3P     | 30/Tube  |
| MBR4050PT | TO-3P     | 30/Tube  |
| MBR4060PT | TO-3P     | 30/Tube  |

Notes: 4. For packaging details, visit our website at http://www.diodes.com/datasheets/ap02008.pdf.

## IMPORTANT NOTICE

Diodes Incorporated and its subsidiaries reserve the right to make modifications, enhancements, improvements, corrections or other changes without further notice to any product herein. Diodes Incorpo