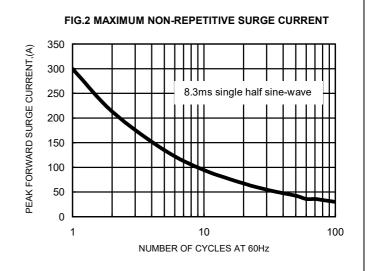

# RATING AND CHARACTERISTIC CURVES G40E100CTSW















## **Packaging Information:**

#### 1. TUBE





#### 2. AIR BAG



#### 3. INNERBOX





## **Packaging Information:**

#### 4. CARTON



### Unit:mm

| P/N      | DIMENSION "A" | DIMENSION<br>"B" | DIMENSION "C" | Q'ty/per | REMARK         |
|----------|---------------|------------------|---------------|----------|----------------|
| TUBE     | 536           | 5.6              | 31.8          | 50       | 1              |
| AIR BAG  | 800           | 550              | 1             | 1        | 1              |
| INNERBOX | 555           | 165              | 105           | 2000     | 40TUBE         |
| CARTON   | 575           | 179              | 225           | 4K       | 2 INNER<br>BOX |



#### IMPORTANT NOTICE AND DISCLAIMER

LSC reserves the right to make changes to thi