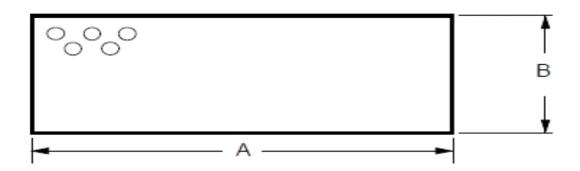

#### 2. AIR BAG

#### 3. INNERBOX

#### 4. CARTON

### Unit:mm

| P/N      | DIMENSION "A" | DIMENSION<br>"B" | DIMENSION "C" | Q'ty/per | REMARK         |
|----------|---------------|------------------|---------------|----------|----------------|
| TUBE     | 536           | 5.6              | 31.8          | 50       | 1              |
| AIR BAG  | 800           | 550              | 1             | 1        | 1              |
| INNERBOX | 555           | 165              | 105           | 2000     | 40TUBE         |
| CARTON   | 575           | 179              | 225           | 4K       | 2 INNER<br>BOX |