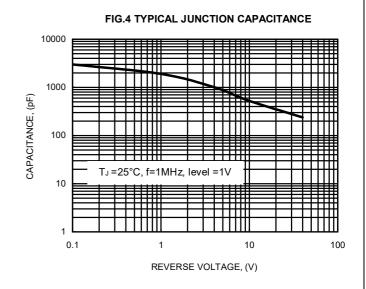

# RATING AND CHARACTERISTIC CURVES G40E100CTSW















## **Packaging Information:**

#### 1. TUBE





#### 2. AIR BAG



#### 3. INNERBOX





## **Packaging Information:**

#### 4. CARTON



### Unit:mm

| P/N      | DIMENSION "A" | DIMENSION<br>"B" | DIMENSION "C" | Q'ty/per | REMARK         |
|----------|---------------|------------------|---------------|----------|----------------|
| TUBE     | 536           | 5.6              | 31.8          | 50       | 1              |
| AIR BAG  | 800           | 550              | 1             | 1        | 1              |
| INNERBOX | 555           | 165              | 105           | 2000     | 40TUBE         |
| CARTON   | 575           | 179              | 225           | 4K       | 2 INNER<br>BOX |



#### IMPORTANT NOTICE AND DISCLAIMER

LSC reserves the right to make changes to this do