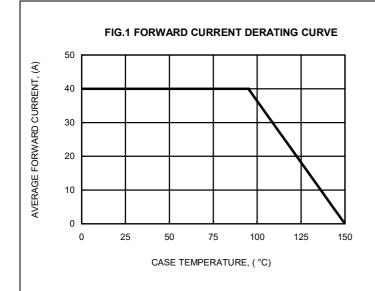

# RATING AND CHARACTERISTIC CURVES G40E100CTSW















## **Packaging Information:**

#### 1. TUBE





#### 2. AIR BAG



#### 3. INNERBOX





## **Packaging Information:**

#### 4. CARTON



### Unit:mm

| P/N      | DIMENSION "A" | DIMENSION<br>"B" | DIMENSION "C" | Q'ty/per | REMARK         |
|----------|---------------|------------------|---------------|----------|----------------|
| TUBE     | 536           | 5.6              | 31.8          | 50       | 1              |
| AIR BAG  | 800           | 550              | 1             | 1        | 1              |
| INNERBOX | 555           | 165              | 105           | 2000     | 40TUBE         |
| CARTON   | 575           | 179              | 225           | 4K       | 2 INNER<br>BOX |



#### IMPORTANT NOTICE AND DISCLAIMER

LSC reserves the right to make changes to t