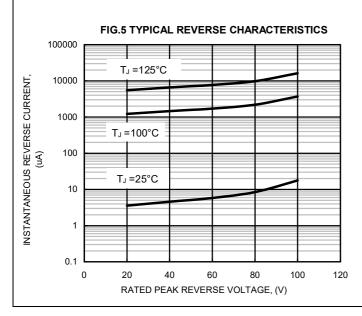

# RATING AND CHARACTERISTIC CURVES G40E100CTSW















## **Packaging Information:**

#### 1. TUBE





#### 2. AIR BAG



#### 3. INNERBOX





## **Packaging Information:**

#### 4. CARTON



### Unit:mm

| P/N      | DIMENSION "A" | DIMENSION<br>"B" | DIMENSION "C" | Q'ty/per | REMARK         |
|----------|---------------|------------------|---------------|----------|----------------|
| TUBE     | 536           | 5.6              | 31.8          | 50       | 1              |
| AIR BAG  | 800           | 550              | 1             | 1        | 1              |
| INNERBOX | 555           | 165              | 105           | 2000     | 40TUBE         |
| CARTON   | 575           | 179              | 225           | 4K       | 2 INNER<br>BOX |



#### IMPORTANT NOTICE AND DISCLAIMER

LSC reserves the right to make changes to this docu