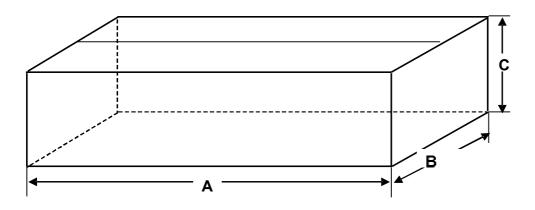

#### 4. CARTON

### Unit:mm

| P/N      | DIMENSION "A" | DIMENSION<br>"B" | DIMENSION "C" | Q'ty/per | REMARK         |
|----------|---------------|------------------|---------------|----------|----------------|
| TUBE     | 536           | 5.6              | 31.8          | 50       | 1              |
| AIR BAG  | 800           | 550              | 1             | 1        | 1              |
| INNERBOX | 555           | 165              | 105           | 2000     | 40TUBE         |
| CARTON   | 575           | 179              | 225           | 4K       | 2 INNER<br>BOX |