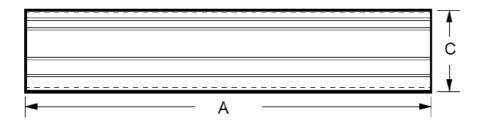

#### 1. TUBE

### Unit:mm

| P/N      | DIMENSION "A" | DIMENSION<br>"B" | DIMENSION "C" | Q'ty/per | REMARK         |
|----------|---------------|------------------|---------------|----------|----------------|
| TUBE     | 536           | 5.6              | 31.8          | 50       | 1              |
| AIR BAG  | 800           | 550              | 1             | 1        | 1              |
| INNERBOX | 555           | 165              | 105           | 2000     | 40TUBE         |
| CARTON   | 575           | 179              | 225           | 4K       | 2 INNER<br>BOX |