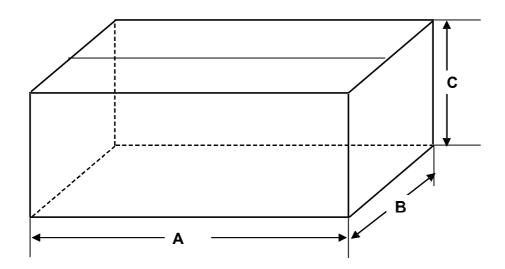

#### 4. CARTON

### Unit:mm

| P/N      | DIMENSION "A" | DIMENSION<br>"B" | DIMENSION "C" | Q'ty/per | REMARK         |
|----------|---------------|------------------|---------------|----------|----------------|
| TUBE     | 536           | 5.6              | 31.8          | 50       | 1              |
| AIR BAG  | 800           | 550              | 1             | 1        | 1              |
| INNERBOX | 555           | 165              | 105           | 2000     | 40TUBE         |
| CARTON   | 575           | 179              | 225           | 4K       | 2 INNER<br>BOX |