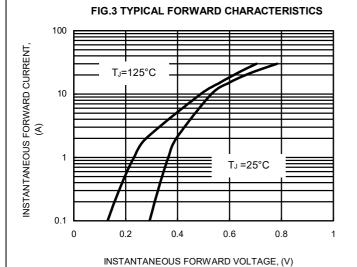

# RATING AND CHARACTERISTIC CURVES G40E100CTSW















## **Packaging Information:**

#### 1. TUBE





#### 2. AIR BAG



#### 3. INNERBOX





## **Packaging Information:**

#### 4. CARTON



### Unit:mm

| P/N      | DIMENSION "A" | DIMENSION<br>"B" | DIMENSION "C" | Q'ty/per | REMARK         |
|----------|---------------|------------------|---------------|----------|----------------|
| TUBE     | 536           | 5.6              | 31.8          | 50       | 1              |
| AIR BAG  | 800           | 550              | 1             | 1        | 1              |
| INNERBOX | 555           | 165              | 105           | 2000     | 40TUBE         |
| CARTON   | 575           | 179              | 225           | 4K       | 2 INNER<br>BOX |



#### IMPORTANT NOTICE AND DISCLAIMER

LSC reserves the right to make changes to this