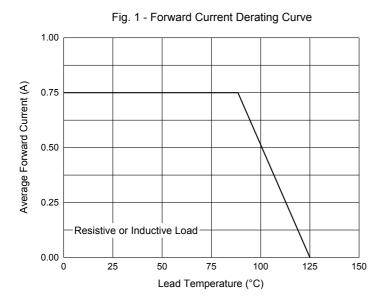

## **Curve Characteristics**



Instantaneous Reverse Leakage Current (µA) T<sub>J</sub>=125°C

T<sub>J</sub>=25°C 1 20

Percent of Rated Peak Reverse Voltage (%)

Fig. 3 - Typical Reverse Leakage Characteristics

Fig. 2 - Typical Instantaneous Forward Characteristics





100



# **Ordering Information**

| Device         | Packing               |
|----------------|-----------------------|
| Part Number-TP | Tape&Reel: 3Kpcs/Reel |

Note: Adding "-HF" Suffix For Halogen Free, eg. Part Number-TP-HF

#### \*\*\*IMPORTANT NOTICE\*\*\*

**Micro Commercial Components Corp.** reserves the right to make changes without further notice to any product herein to make corrections, modifications, enhancements, improvements, or other changes. **Micro Commercial Components Corp**. does not assume any liability arising out of the ap