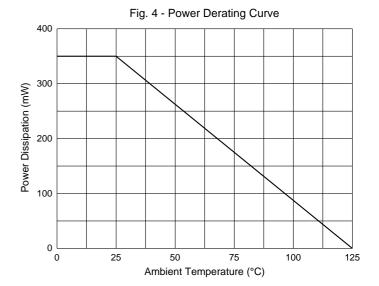

## **Curve Characteristics**



Instantaneous Reverse Leakage Current (µA) T<sub>J</sub>=125°C

T<sub>J</sub>=25°C 1 20

Percent of Rated Peak Reverse Voltage (%)

Fig. 3 - Typical Reverse Leakage Characteristics

Fig. 2 - Typical Instantaneous Forward Characteristics





100



# **Ordering Information**

| Device         | Packing               |
|----------------|-----------------------|
| Part Number-TP | Tape&Reel: 3Kpcs/Reel |

Note: Adding "-HF" Suffix For Halogen Free, eg. Part Number-TP-HF

#### \*\*\*IMPORTANT NOTICE\*\*\*

**Micro Commercial Components Corp.** reserves the right to make changes without further notice to any product herein to make corrections, modifications, enhancements, improvements, or other changes. **Micro Commercial Components Corp**. does not assume any liability arising out of the application or use of any product described herein; neither does it convey any license under its patent rights, nor the rights of others. The user of products in such applications shall assume all risks of such use and will agree to hold **Micr