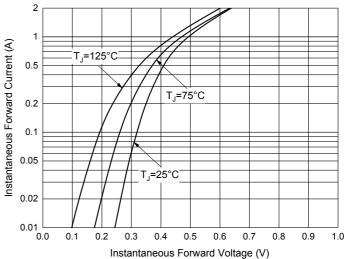

## **Curve Characteristics**



Instantaneous Reverse Leakage Current (µA) T<sub>J</sub>=125°C

T<sub>J</sub>=25°C 1 20

Percent of Rated Peak Reverse Voltage (%)

Fig. 3 - Typical Reverse Leakage Characteristics

Fig. 2 - Typical Instantaneous Forward Characteristics





100



# **Ordering Information**

| Device         | Packing               |
|----------------|-----------------------|
| Part Number-TP | Tape&Reel: 3Kpcs/Reel |

Note: Adding "-HF" Suffix For Halogen Free, eg. Part Number-TP-HF

#### \*\*\*IMPORTANT NOTICE\*\*\*

**Micro Commercial Components Corp.** reserves the right to make changes without further notice to any product herein to make corrections, modifications, enhancements, improvements, or other changes. **Micro Commercial Components Corp**. does not assume any liability arising out of the application or use of any product described herein; neither does it convey any license under its patent rights, nor the rights of others. The user of products in such applications shall assume all risks of such use and will agree to hold **Mi