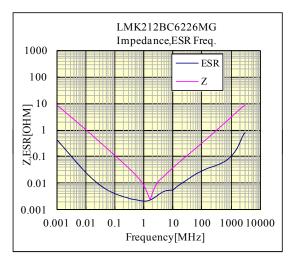

## $\bigcirc$ LMK212BC6226MG

10V 2012 X6S 22uF +/- 20% t=1.45mmMAX 10V 0805 X6S 22uF +/- 20% t=0.057inchMAX

部品特性は設置環境、測定条件等により変化する場合があります。本データをご使用される際は実際の製品特性に対する参考 データとしてご活用ください。また、本データは予告無く追加・削除及び変更を行う場合があります。ご注文の際は、納入仕様書の ご確認をお願いします。