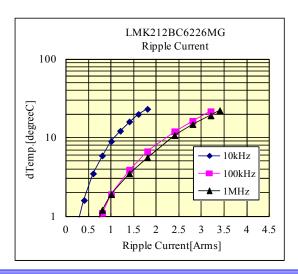

## $\bigcirc$ LMK212BC6226MG

10V 2012 X6S 22uF +/- 20% t=1.45mmMAX 10V 0805 X6S 22uF +/- 20% t=0.057inchMAX

部品特性は設置環境、測定条件等により変化する場合があります。本データをご使用される際は実際の製品特性に対する参考 データとしてご活用ください。また、本データは予告無く追加・削除及び変更を行う場合があります。ご注文の際は、納入仕様書の ご確認をお願いします。