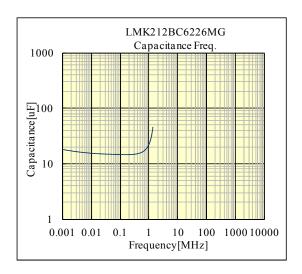

## $\bigcirc$ LMK212BC6226MG

10V 2012 X6S 22uF +/- 20% t=1.45mmMAX 10V 0805 X6S 22uF +/- 20% t=0.057inchMAX

部品特性は設置環境、測定条件等により変化する場合があります。本データをご使用される際は実際の製品特性に対する参考 データとしてご活用ください。また、本データは予告無く追加・削除及び変更を行う場合があります。ご注文の際は、納入仕様書の ご確認をお願いします。