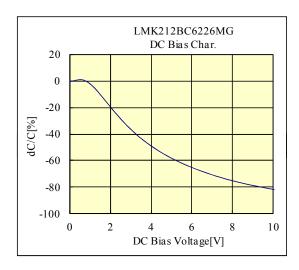

## $\bigcirc$ LMK212BC6226MG

10V 2012 X6S 22uF +/- 20% t=1.45mmMAX 10V 0805 X6S 22uF +/- 20% t=0.057inchMAX

部品特性は設置環境、測定条件等により変化する場合があります。本データをご使用される際は実際の製品特性に対する参考 データとしてご活用ください。また、本データは予告無く追加・削除及び変更を行う場合があります。ご注文の際は、納入仕様書の ご確認をお願いします。