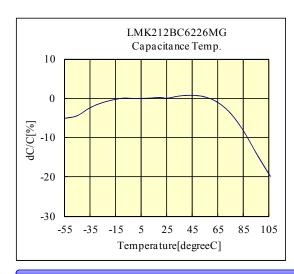

## $\bigcirc$ LMK212BC6226MG

10V 2012 X6S 22uF +/- 20% t=1.45mmMAX 10V 0805 X6S 22uF +/- 20% t=0.057inchMAX

部品特性は設置環境、測定条件等により変化する場合があります。本データをご使用される際は実際の製品特性に対する参考 データとしてご活用ください。また、本データは予告無く追加・削除及び変更を行う場合があります。ご注文の際は、納入仕様書の ご確認をお願いします。