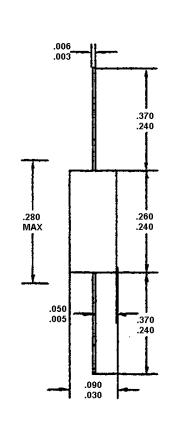

## 1N5772

Isolated Diode Array with HiRel MQ, MX, MV, and MSP Screening Options

| SYMBOLS & DEFINITIONS |                                                                                                                |
|-----------------------|----------------------------------------------------------------------------------------------------------------|
| Symbol                | DEFINITION                                                                                                     |
| $V_{BR}$              | Minimum Breakdown Voltage: The minimum voltage the device will exhibit at a specified current.                 |
| V <sub>F</sub>        | Maximum Forward Voltage: The maximum forward voltage the device will exhibit at a specified current.           |
| I <sub>R</sub>        | Maximum Leakage Current: The maximum leakage current that will flow at the specified voltage and temperature.  |
| Ct                    | Capacitance: The capacitance of the TVS as defined @ 0 volts at a frequency of 1 MHz and stated in picofarads. |