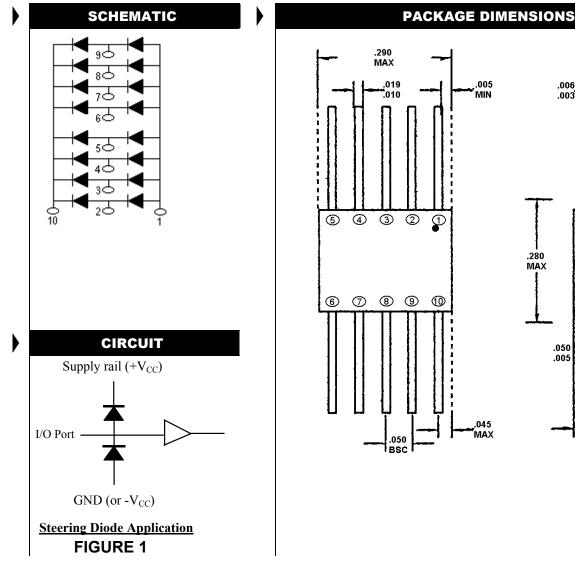

## 1N5772

Isolated Diode Array with HiRel MQ, MX, MV, and MSP Screening Options

| SYMBOLS & DEFINITIONS |                                                                                                                |
|-----------------------|----------------------------------------------------------------------------------------------------------------|
| Symbol                | DEFINITION                                                                                                     |
| $V_{BR}$              | Minimum Breakdown Voltage: The minimum voltage the device will exhibit at a specified current.                 |
| V <sub>F</sub>        | Maximum Forward Voltage: The maximum forward voltage the device will exhibit at a specified current.           |
| I <sub>R</sub>        | Maximum Leakage Current: The maximum leakage current that will flow at the specified voltage and temperature.  |
| Ct                    | Capacitance: The capacitance of the TVS as defined @ 0 volts at a frequency of 1 MHz and stated in picofarads. |